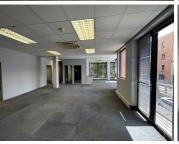

## 29,638 pm

Quadrum Office Park | South Wing | Prime First Floor Office Space to Let in Roodepoort

269 m<sup>2</sup>

Situated at 50 Constantia Boulevard, Johannesburg, Quadrum Office Park (Building No 4) provides businesses with a luxurious A Grade building that features disabled access, a concierge in the foyer, reception services and a lift/elevator for convenience. The building is air-conditioned and offers paid parking within the premises.

| Floor Size m <sup>2</sup> | 269        | Security         | Yes |
|---------------------------|------------|------------------|-----|
| Parking Bays              | -          | Air Conditioning | Yes |
| Title                     | -          | Generator        | -   |
| Zoning                    | Commercial | Fibre            | -   |