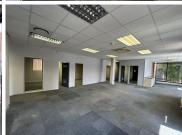

## 29,638 pm

Quadrum Office Park | South Wing | Prime First Floor Office Space to Let in Roodepoort

269 m<sup>2</sup>

Situated at 50 Constantia Boulevard, Johannesburg, Quadrum Office Park (Building No 4) provides businesses with a luxurious A Grade building that features disabled access, a concierge in the foyer, reception services and a lift/elevator for convenience. The building is air-conditioned and offers paid parking within the premises.

| Floor Size m <sup>2</sup> | 269        | Security         | Yes |
|---------------------------|------------|------------------|-----|
| Parking Bays              | -          | Air Conditioning | Yes |
| Title                     | -          | Generator        | -   |
| Zoning                    | Commercial | Fibre            | -   |