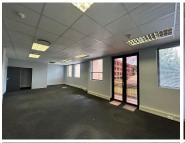

## 29,810 pm

Quadrum Office Park, North Wing | Stunning Office Space to Let in Roodepoort

271 m<sup>2</sup>

Situated at 50 Constantia Boulevard, Quadrum Office Park, building 4 provides businesses with a luxurious A Grade building that features disabled access, a concierge in the foyer, reception services and a lift/elevator for convenience. The building is air-conditioned and offers paid parking within the premises.

Gross Monthly Rental R29,810 Ex Vat Lease Period 12 months
Available From Immediately

| Floor Size m <sup>2</sup> | 271        | Security         | Yes |
|---------------------------|------------|------------------|-----|
| Parking Bays              | -          | Air Conditioning | Yes |
| Title                     | -          | Generator        | -   |
| Zoning                    | Commercial | Fibre            | -   |