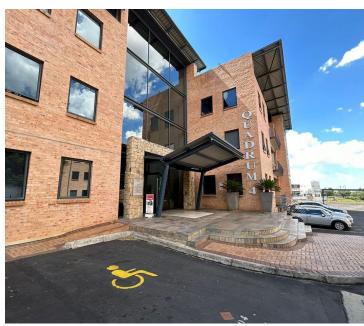

## 29,810 pm

Quadrum Office Park, North Wing | Stunning Office Space to Let in Roodepoort

271 m<sup>2</sup>

Situated at 50 Constantia Boulevard, Quadrum Office Park, building 4 provides businesses with a luxurious A Grade building that features disabled access, a concierge in the foyer, reception services and a lift/elevator for convenience. The building is air-conditioned and offers paid parking within the premises.

Generator backup: Yes, diesel at an additional charge. Back up water: Yes Access controlled. 24-hour onsite security.

Gross rental rate: R110.00/m2 excluding VAT and utilities.

Gross Lettable Area: 271m2.