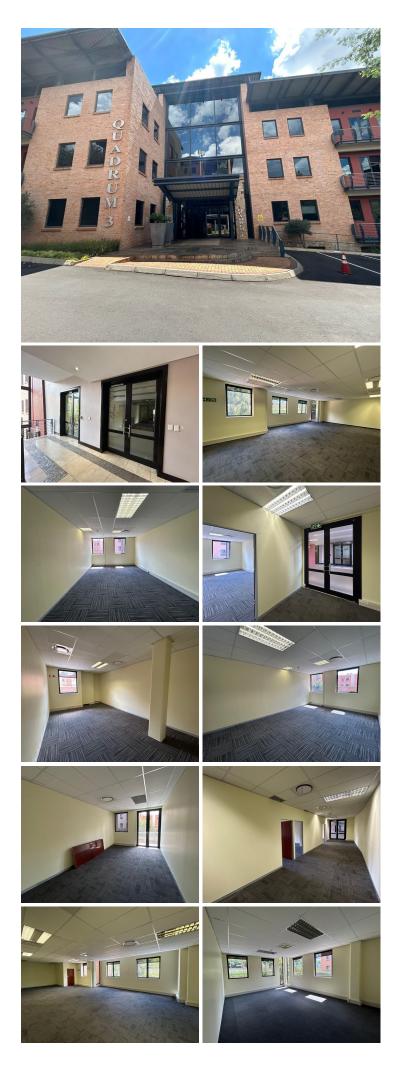

### 🐔 327 m²

Situated at 50 Constantia Boulevard, Quadrum Office Park, building 3 provides businesses with a luxurious A Grade building that features disabled access, a concierge in the foyer, reception services and a lift/elevator for convenience. The building is airconditioned and offers paid parking within the premises.

Generator backup: Yes, diesel at an additional charge. Back up water: Yes Access controlled. 24-hour onsite security.

Gross rental rate: R110.00/m2 excluding VAT and utilities.

Gross Lettable Area: 327m2.