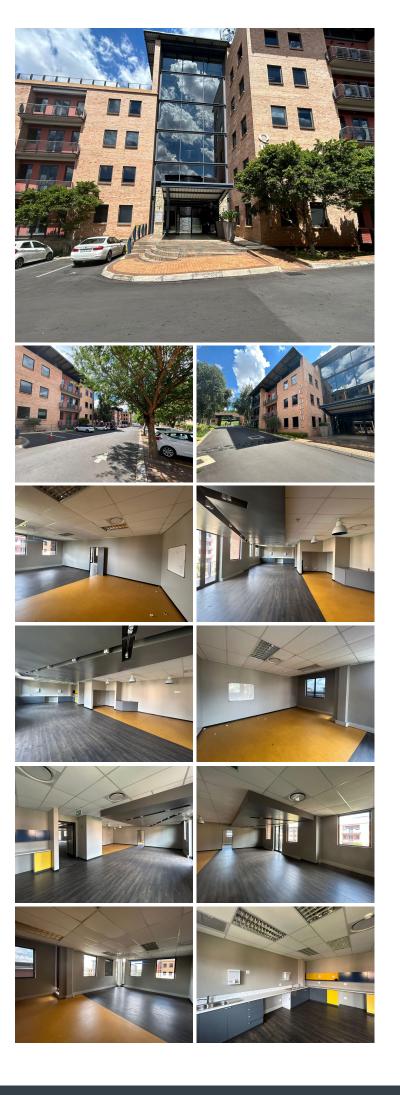

## 🐔 566 m²

Situated at 50 Constantia Boulevard, Johannesburg, Quadrum Office Park, building 3 provides businesses with a luxurious A Grade building that features disabled access, a concierge in the foyer, reception services and a lift/elevator for convenience. The building is air-conditioned and offers paid parking within the premises.

Generator backup: Yes, diesel at an additional charge. Back up water: Yes. Access controlled. 24-hour onsite security.

Gross rental rate: R110.00/m2 excluding VAT and utilities.

Gross Lettable Area: 566m2.

#### Parking:

Parking Ratio/100m2 - 4 bays. Open parking - R350 excluding VAT per bay per month. Covered parking - R450 excluding VAT per bay per month. Basement parking - R550 excluding VAT per bay per month.

| <b>Gross Monthly Rental</b> | R62,260 Ex Vat |
|-----------------------------|----------------|
| Lease Period                | 12 months      |
| Available From              | Immediately    |

| Floor Size m <sup>2</sup> | 566        | Security         | Yes |
|---------------------------|------------|------------------|-----|
| Parking Bays              | -          | Air Conditioning | Yes |
| Title                     | -          | Generator        | -   |
| Zoning                    | Commercial | Fibre            | -   |