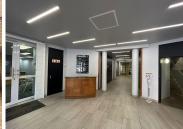

The unit offers an existing fit-out and is situated on the fourth-floor of the building offering views over the lake. The unit has a reception, large boardroom facility, kitchen and multiple breakaway offices. The unit offers a 75 KWA Perkins back-up generator for the entire building.