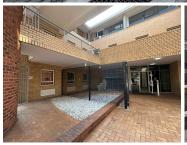

The unit offers an existing fit-out and is situated on the fourth-floor of the building offering views over the lake. The unit has a reception, large boardroom facility, kitchen and multiple breakaway offices. The unit offers a 75 KWA Perkins back-up generator for the entire building.