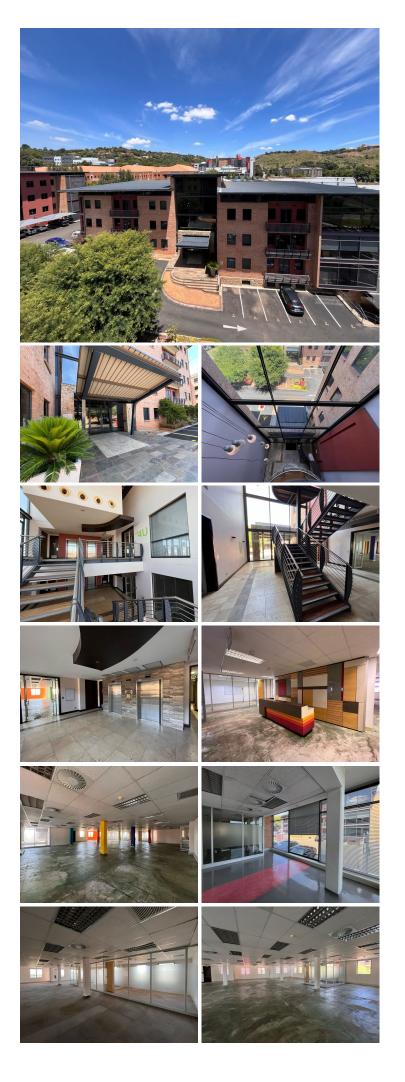

## 🔏 548 m²

Situated at 50 Constantia Boulevard, Johannesburg, Quadrum Office Park (Building No. 2) provides businesses with a luxurious A-Grade building that features disabled access, a concierge in the foyer, reception services and a lift/elevator for convenience. The building is air-conditioned and offers paid parking within the premises.

Generator backup: Yes, diesel at an additional charge. 24-Hour Access controlled security - onsite.

Gross rental Rate: R110.00/m2 excluding VAT and utilities.

Gross Lettable Area: 548m2.

Parking: Parking Ratio/100m2 - 4 bays.

Open parking - R450 excluding VAT per bay per month. Grossi Michthi 9: Rentalluding 60,200 bay Matmonth. Basenen parking - R650 excluding Mathes bay per month.

Available From

Immediately

| Floor Size m <sup>2</sup> | 548        | Security         | Yes |
|---------------------------|------------|------------------|-----|
| Parking Bays              | -          | Air Conditioning | Yes |
| Title                     | -          | Generator        | -   |
| Zoning                    | Commercial | Fibre            | -   |