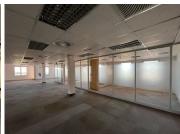

## 60,280 pm

Quadrum Office Park, South Wing | Second Floor Office Space to Let in Roodepoort

548 m<sup>2</sup>

Situated at 50 Constantia Boulevard, Johannesburg, Quadrum Office Park (Building No. 2) provides businesses with a luxurious A-Grade building that features disabled access, a concierge in the foyer, reception services and a lift/elevator for convenience. The building is air-conditioned and offers paid parking within the premises.

Generator backup: Yes, diesel at an additional charge. 24-Hour Access controlled security - onsite.

Gross rental Rate: R110.00/m2 excluding VAT and utilities.

Gross Lettable Area: 548m2.

Parking: Parking Ratio/100m2 - 4 bays.