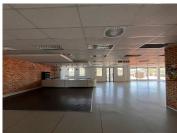

## 60,280 pm

Quadrum Office Park, South Wing | Second Floor Office Space to Let in Roodepoort

548 m<sup>2</sup>

Situated at 50 Constantia Boulevard, Johannesburg, Quadrum Office Park (Building No. 2) provides businesses with a luxurious A-Grade building that features disabled access, a concierge in the foyer, reception services and a lift/elevator for convenience. The building is air-conditioned and offers paid parking within the premises.

Generator backup: Yes, diesel at an additional charge. 24-Hour Access controlled security - onsite.

Gross rental Rate: R110.00/m2 excluding VAT and utilities.

Gross Lettable Area: 548m2.

Parking: Parking Ratio/100m2 - 4 bays.