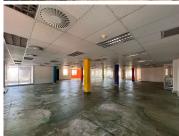

## 60,280 pm

Quadrum Office Park, South Wing | Second Floor Office Space to Let in Roodepoort

548 m<sup>2</sup>

Situated at 50 Constantia Boulevard, Johannesburg, Quadrum Office Park (Building No. 2) provides businesses with a luxurious A-Grade building that features disabled access, a concierge in the foyer, reception services and a lift/elevator for convenience. The building is air-conditioned and offers paid parking within the premises.

Generator backup: Yes, diesel at an additional charge. 24-Hour Access controlled security - onsite.

Gross rental Rate: R110.00/m2 excluding VAT and utilities.

Gross Lettable Area: 548m2.

Parking: Parking Ratio/100m2 - 4 bays.