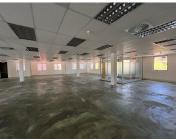

## 60,280 pm

Quadrum Office Park, South Wing | Second Floor Office Space to Let in Roodepoort

548 m<sup>2</sup>

Situated at 50 Constantia Boulevard, Johannesburg, Quadrum Office Park (Building No. 2) provides businesses with a luxurious A-Grade building that features disabled access, a concierge in the foyer, reception services and a lift/elevator for convenience. The building is air-conditioned and offers paid parking within the premises.

Generator backup: Yes, diesel at an additional charge. 24-Hour Access controlled security - onsite.

Gross rental Rate: R110.00/m2 excluding VAT and utilities.

Gross Lettable Area: 548m2.

Parking: Parking Ratio/100m2 - 4 bays.