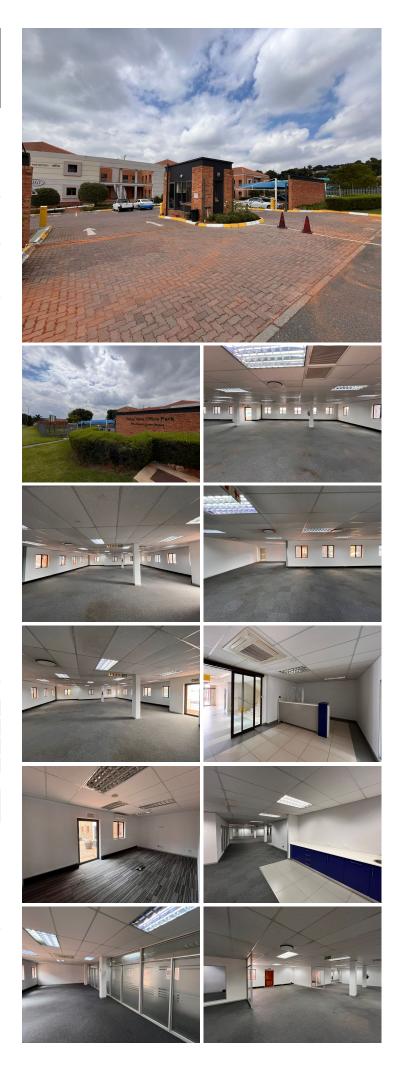

## **1 2953 m**<sup>2</sup>

Valley View Office Park is a beautiful A grade business park situated in Constantia Kloof, Roodepoort. There is very good access to public transport and also just a few minutes walk to the Checkers Hyper. Constantia Kloof is a suburb based in the West Rand of Johannesburg with neighbouring areas such as Weltevreden Park, Florida, Northcliff and Fairlands. The area mainly consist of Business Parks and is easily accessible to the N1 Freeway.

This prime office space measuring 2,953sqm is available to let immediately. The unit is fully carpeted and has excellent natural light flowing throughout. Valley View Office Park has ample parking availability and 24-Hour security on-site.

#### Gross Monthly Rental Lease Period Available From

R324,830 Ex Vat 12 months Immediately

| Floor Size m <sup>2</sup> | 2953       | Security         | Yes |
|---------------------------|------------|------------------|-----|
| Parking Bays              | -          | Air Conditioning | Yes |
| Title                     | -          | Generator        | -   |
| Zoning                    | Commercial | Fibre            | -   |