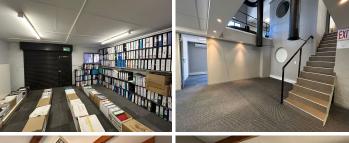

## 45,000 pm

Cadac Building | Commercial Property to Let in Constantia Kloof, Roodepoort

705 m<sup>2</sup>

This premium commercial property is located at 21 Constantia Boulevard in Constantia Kloof, Roodepoort. This rental space available is across 2 buildings, all newly renovated. The properties are situated on a 3,780m2 ERF with the usable area measuring approximately 705m2, there are approximately 20 parking bays available made up of a mix of carports and open bays. Rental excludes VAT and utilities.