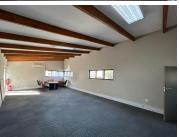

## 45,000 pm

Cadac Building | Commercial Property to Let in Constantia Kloof, Roodepoort

705 m<sup>2</sup>

This premium commercial property is located at 21 Constantia Boulevard in Constantia Kloof, Roodepoort. This rental space available is across 2 buildings, all newly renovated. The properties are situated on a 3,780m2 ERF with the usable area measuring approximately 705m2, there are approximately 20 parking bays available made up of a mix of carports and open bays. Rental excludes VAT and utilities.