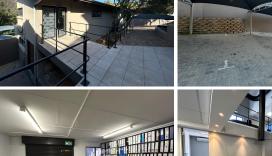

## 45,000 pm

Cadac Building | Commercial Property to Let in Constantia Kloof, Roodepoort

705 m<sup>2</sup>

This premium commercial property is located at 21 Constantia Boulevard in Constantia Kloof, Roodepoort. This rental space available is across 2 buildings, all newly renovated. The properties are situated on a 3,780m2 ERF with the usable area measuring approximately 705m2, there are approximately 20 parking bays available made up of a mix of carports and open bays. Rental excludes VAT and utilities.