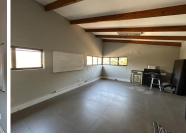

## 45,000 pm

Cadac Building | Commercial Property to Let in Constantia Kloof, Roodepoort

705 m<sup>2</sup>

This premium commercial property is located at 21 Constantia Boulevard in Constantia Kloof, Roodepoort. This rental space available is across 2 buildings, all newly renovated. The properties are situated on a 3,780m2 ERF with the usable area measuring approximately 705m2, there are approximately 20 parking bays available made up of a mix of carports and open bays. Rental excludes VAT and utilities.