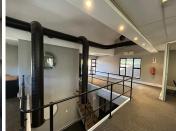

## 45,000 pm

Cadac Building | Commercial Property to Let in Constantia Kloof, Roodepoort

705 m<sup>2</sup>

This premium commercial property is located at 21 Constantia Boulevard in Constantia Kloof, Roodepoort. This rental space available is across 2 buildings, all newly renovated. The properties are situated on a 3,780m2 ERF with the usable area measuring approximately 705m2, there are approximately 20 parking bays available made up of a mix of carports and open bays. Rental excludes VAT and utilities.