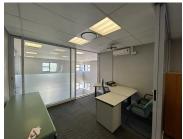

## 45,000 pm

Cadac Building | Commercial Property to Let in Constantia Kloof, Roodepoort

705 m<sup>2</sup>

This premium commercial property is located at 21 Constantia Boulevard in Constantia Kloof, Roodepoort. This rental space available is across 2 buildings, all newly renovated. The properties are situated on a 3,780m2 ERF with the usable area measuring approximately 705m2, there are approximately 20 parking bays available made up of a mix of carports and open bays. Rental excludes VAT and utilities.