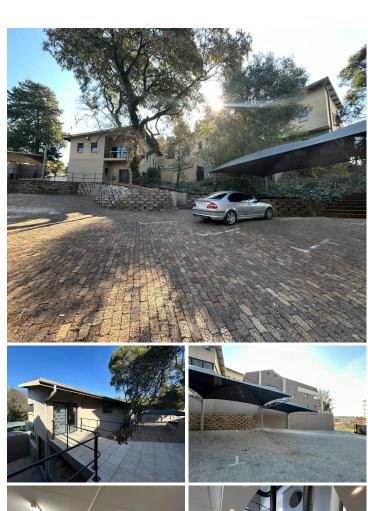

## 45,000 pm

Cadac Building | Commercial Property to Let in Constantia Kloof, Roodepoort

705 m<sup>2</sup>

This premium commercial property is located at 21 Constantia Boulevard in Constantia Kloof, Roodepoort. This rental space available is across 2 buildings, all newly renovated. The properties are situated on a 3,780m2 ERF with the usable area measuring approximately 705m2, there are approximately 20 parking bays available made up of a mix of carports and open bays. Rental excludes VAT and utilities.

The property is easily accessible from the N1 Western Bypass, which is the main arterial linking the southern parts of Johannesburg with Midrand. The commercial property to rent in Constantia Kloof has excellent visibility from Hendrik Potgieter Road. Other popular businesses in the area are the Town Lodge Roodepoort, Protea Hotel by Marriot, Virgin Active, Flora Clinic and the MTN head office.