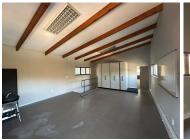

## 45,000 pm

Cadac Building | Commercial Property to Let in Constantia Kloof, Roodepoort

705 m<sup>2</sup>

This premium commercial property is located at 21 Constantia Boulevard in Constantia Kloof, Roodepoort. This rental space available is across 2 buildings, all newly renovated. The properties are situated on a 3,780m2 ERF with the usable area measuring approximately 705m2, there are approximately 20 parking bays available made up of a mix of carports and open bays. Rental excludes VAT and utilities.