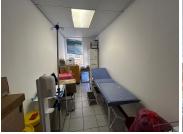

### 76 m<sup>2</sup>

A 76.70m² office space is available for rent on the 1st floor of the prestigious Mayo Clinic, Building 9. Ideal for medical practitioners, this unit offers access to a common bathroom and features individual meters for electricity and water.

The Mayo Day Clinic is recognised as a leading day clinic in the area. Operations performed in our fully-equipped theatres include general anaesthetic, as well as local anaesthetic and conscious sedation procedures. The Mayo Clinic houses more than fifty doctors, physicians, specialists, and clinics.