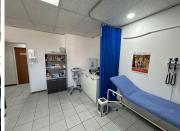

### 76 m<sup>2</sup>

A 76.70m² office space is available for rent on the 1st floor of the prestigious Mayo Clinic, Building 9. Ideal for medical practitioners, this unit offers access to a common bathroom and features individual meters for electricity and water.

The Mayo Day Clinic is recognised as a leading day clinic in the area. Operations performed in our fully-equipped theatres include general anaesthetic, as well as local anaesthetic and conscious sedation procedures. The Mayo Clinic houses more than fifty doctors, physicians, specialists, and clinics.