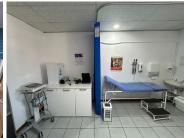

### 76 m<sup>2</sup>

A 76.70m² office space is available for rent on the 1st floor of the prestigious Mayo Clinic, Building 9. Ideal for medical practitioners, this unit offers access to a common bathroom and features individual meters for electricity and water.

The Mayo Day Clinic is recognised as a leading day clinic in the area. Operations performed in our fully-equipped theatres include general anaesthetic, as well as local anaesthetic and conscious sedation procedures. The Mayo Clinic houses more than fifty doctors, physicians, specialists, and clinics.