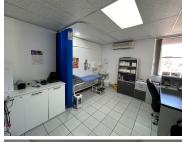

### 76 m<sup>2</sup>

A 76.70m² office space is available for rent on the 1st floor of the prestigious Mayo Clinic, Building 9. Ideal for medical practitioners, this unit offers access to a common bathroom and features individual meters for electricity and water.

The Mayo Day Clinic is recognised as a leading day clinic in the area. Operations performed in our fully-equipped theatres include general anaesthetic, as well as local anaesthetic and conscious sedation procedures. The Mayo Clinic houses more than fifty doctors, physicians, specialists, and clinics.