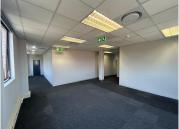

This prime unit measuring 132sqm is located on the second floor of the south wing and is available to let immediately. Gross Rental Rate: R110.00/m2 excluding VAT and utilities. The building is airconditioned and offers paid parking within the premises.

Gross Monthly Rental R14,520 Ex Vat Lease Period 12 months Available From Immediately

| Floor Size m <sup>2</sup> | 132        | Security         | Yes |
|---------------------------|------------|------------------|-----|
| Parking Bays              | -          | Air Conditioning | Yes |
| Title                     | -          | Generator        | -   |
| Zoning                    | Commercial | Fibre            | -   |