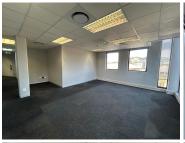

This prime unit measuring 132sqm is located on the second floor of the south wing and is available to let immediately. Gross Rental Rate: R110.00/m2 excluding VAT and utilities. The building is airconditioned and offers paid parking within the premises.

Gross Monthly Rental R14,520 Ex Vat Lease Period 12 months Available From Immediately

| Floor Size m <sup>2</sup> | 132        | Security         | Yes |
|---------------------------|------------|------------------|-----|
| Parking Bays              | -          | Air Conditioning | Yes |
| Title                     | -          | Generator        | -   |
| Zoning                    | Commercial | Fibre            | -   |