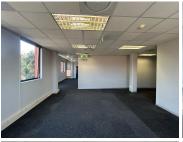

This prime unit measuring 132sqm is located on the second floor of the south wing and is available to let immediately. Gross Rental Rate: R110.00/m2 excluding VAT and utilities. The building is airconditioned and offers paid parking within the premises.

Gross Monthly Rental R14,520 Ex Vat Lease Period 12 months Available From Immediately

| Floor Size m <sup>2</sup> | 132        | Security         | Yes |
|---------------------------|------------|------------------|-----|
| Parking Bays              | -          | Air Conditioning | Yes |
| Title                     | -          | Generator        | -   |
| Zoning                    | Commercial | Fibre            | -   |