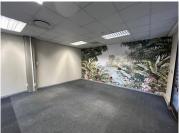

## 29,925 pm

Quadrum Office Park | Prime Office Space to Let in Roodepoort

285 m<sup>2</sup>

Discover the perfect workspace for your business at Quadrum 3, Ground Floor, located in the prestigious Quadrum Office Park at 50 Constantia Boulevard, Roodepoort. This A-Grade office building offers a professional and polished environment, ideal for businesses seeking comfort, convenience, and security. With its modern design, the building features air-conditioning throughout, ensuring a pleasant atmosphere for both staff and clients. The concierge services in the foyer, along with reception support, provide a welcoming experience, while the lift ensures ease of access to all floors. Additional amenities include wheelchair accessibility and 24-hour access-controlled security for peace of mind.

Spanning 285m² of gross lettable area, this office is immediately available for occupancy at a competitive gross rental rate of R105/m² excluding VAT. Parking options include open bays at R350 per bay per month, covered parking at R450 per bay per month and basement parking at R650 per bay per month, with a parking ratio of 4 bays per 100m². The building also offers the convenience of generator backup (diesel-powered at an additional...