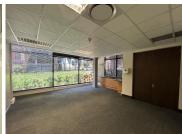

## 29,925 pm

Quadrum Office Park | Prime Office Space to Let in Roodepoort

285 m<sup>2</sup>

Discover the perfect workspace for your business at Quadrum 3, Ground Floor, located in the prestigious Quadrum Office Park at 50 Constantia Boulevard, Roodepoort. This A-Grade office building offers a professional and polished environment, ideal for businesses seeking comfort, convenience, and security. With its modern design, the building features air-conditioning throughout, ensuring a pleasant atmosphere for both staff and clients. The concierge services in the foyer, along with reception support, provide a welcoming experience, while the lift ensures ease of access to all floors. Additional amenities include wheelchair accessibility and 24-hour access-controlled security for peace of mind.

Spanning 285m² of gross lettable area, this office is immediately available for occupancy at a competitive gross rental rate of R105/m² excluding VAT. Parking options include open bays at R350 per bay per month, covered parking at R450 per bay per month and basement parking at R650 per bay per month, with a parking ratio of 4 bays per 100m². The building also offers the convenience of generator backup (diesel-powered at an additional...