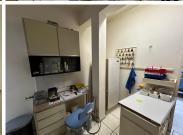

### 90 m<sup>2</sup>

A turnkey dentist practice is available to let on the 1st floor of Mayo Clinic, Building 6, in Constantia Kloof, Roodepoort. This modern medical space offers a reception area and five versatile breakaway rooms, making it ideal for dental professionals seeking a ready-to-use setup in a premier healthcare facility. Common bathroom facilities on the same floor.