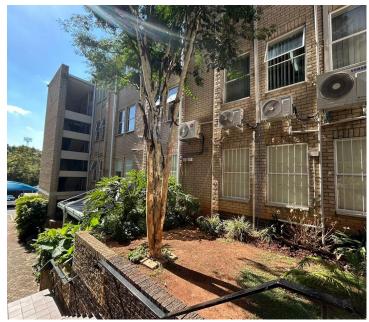

### 90 m<sup>2</sup>

A turnkey dentist practice is available to let on the 1st floor of Mayo Clinic, Building 6, in Constantia Kloof, Roodepoort. This modern medical space offers a reception area and five versatile breakaway rooms, making it ideal for dental professionals seeking a ready-to-use setup in a premier healthcare facility. Common bathroom facilities on the same floor.

The Mayo Day Clinic is a recognized medical hub, home to more than fifty doctors, physicians, specialists, and clinics. Its state-of-the-art theatres cater for a variety of procedures, including general anaesthetic and conscious sedation, creating a supportive environment for practitioners and patients alike.