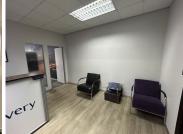

## 32,720 pm

Prime Office Space for Lease at Quadrum Office Park, Constantia Kloof, Roodepoort

297 m<sup>2</sup>

Located on the first floor of Quadrum 1 at 50 Constantia Boulevard, Johannesburg, this prestigious office space in the sought-after Quadrum Office Park offers 297.46m² of luxurious, modern workspaces. Ideal for businesses looking for an elevated corporate environment, this A-Grade building is equipped with full disabled access, a welcoming concierge in the foyer and professional reception services. The building is fully air-conditioned and features a convenient lift/elevator. For added peace of mind, it provides access-controlled 24-hour on-site security.

Businesses can benefit from the generator backup available (diesel at an additional charge). There is paid parking within the premises.

This premier office space is available immediately at a gross rental rate of R110/m² excluding VAT and utilities.