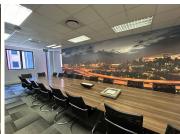

## 32,720 pm

Prime Office Space for Lease at Quadrum Office Park, Constantia Kloof, Roodepoort

297 m<sup>2</sup>

Located on the first floor of Quadrum 1 at 50 Constantia Boulevard, Johannesburg, this prestigious office space in the sought-after Quadrum Office Park offers 297.46m² of luxurious, modern workspaces. Ideal for businesses looking for an elevated corporate environment, this A-Grade building is equipped with full disabled access, a welcoming concierge in the foyer and professional reception services. The building is fully air-conditioned and features a convenient lift/elevator. For added peace of mind, it provides access-controlled 24-hour on-site security.

Businesses can benefit from the generator backup available (diesel at an additional charge). There is paid parking within the premises.

This premier office space is available immediately at a gross rental rate of R110/m² excluding VAT and utilities.