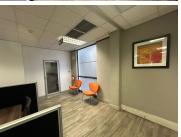

## 32,720 pm

Prime Office Space for Lease at Quadrum Office Park, Constantia Kloof, Roodepoort

297 m<sup>2</sup>

Located on the first floor of Quadrum 1 at 50 Constantia Boulevard, Johannesburg, this prestigious office space in the sought-after Quadrum Office Park offers 297.46m² of luxurious, modern workspaces. Ideal for businesses looking for an elevated corporate environment, this A-Grade building is equipped with full disabled access, a welcoming concierge in the foyer and professional reception services. The building is fully air-conditioned and features a convenient lift/elevator. For added peace of mind, it provides access-controlled 24-hour on-site security.

Businesses can benefit from the generator backup available (diesel at an additional charge). There is paid parking within the premises.

This premier office space is available immediately at a gross rental rate of R110/m² excluding VAT and utilities.