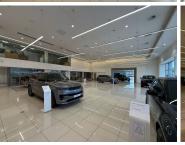

## 4000 m<sup>2</sup>

Looking for the perfect location for your dealership? Look no further! This 4000m² showroom offers prime visibility directly onto Hendrik Potgieter—one of the busiest roads in the area.

Ample Natural Lighting for a bright, welcoming space Modern Fit-Out- Neat, clean, and ready for your brand Large Workshop Area to cater to all your operational needs Plenty of Parking – Underground and outdoor parking.