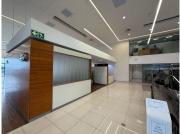

Ample Natural Lighting for a bright, welcoming space Modern Fit-Out- Neat, clean, and ready for your brand Large Workshop Area to cater to all your operational needs Plenty of Parking – Underground and outdoor parking.

This Showroom space is close to all main arterial routes, shops and other amenities in the area.

Gross Monthly Rental Lease Period Available From R480,000 Ex Vat 12 months Immediately

| Floor Size m <sup>2</sup> | 4000       | Security         | - |
|---------------------------|------------|------------------|---|
| Parking Bays              | -          | Air Conditioning | - |
| Title                     | -          | Generator        | - |
| Zoning                    | Commercial | Fibre            | - |