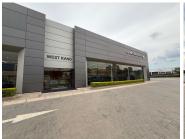

## POA

Modern Showroom to Let | Constantia Kloof

## 4000 m<sup>2</sup>

Looking for the perfect location for your dealership? Look no further! This 4000m² showroom offers prime visibility directly onto Hendrik Potgieter—one of the busiest roads in the area.

Ample Natural Lighting for a bright, welcoming space Modern Fit-Out- Neat, clean, and ready for your brand Large Workshop Area to cater to all your operational needs Plenty of Parking – Underground and outdoor parking.

This Showroom space is close to all main arterial routes, shops and other amenities in the area.

Gross Monthly Rental Lease Period Available From R480,000 Ex Vat 12 months Immediately

| Floor Size m <sup>2</sup> | 4000       | Security         | - |
|---------------------------|------------|------------------|---|
| Parking Bays              | -          | Air Conditioning | - |
| Title                     | -          | Generator        | - |
| Zoning                    | Commercial | Fibre            | - |