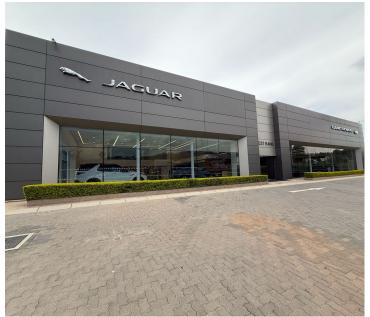

## POA

Modern Showroom to Let | Constantia Kloof

## 4000 m<sup>2</sup>

Looking for the perfect location for your dealership? Look no further! This 4000m² showroom offers prime visibility directly onto Hendrik Potgieter—one of the busiest roads in the area.

Ample Natural Lighting for a bright, welcoming space Modern Fit-Out- Neat, clean, and ready for your brand Large Workshop Area to cater to all your operational needs Plenty of Parking – Underground and outdoor parking.

This Showroom space is close to all main arterial routes, shops and other amenities in the area.

Gross Monthly Rental Lease Period Available From R480,000 Ex Vat 12 months Immediately

| Floor Size m <sup>2</sup> | 4000       | Security         | - |
|---------------------------|------------|------------------|---|
| Parking Bays              | -          | Air Conditioning | - |
| Title                     | -          | Generator        | - |
| Zoning                    | Commercial | Fibre            | - |