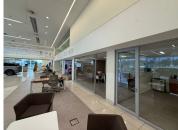

Ample Natural Lighting for a bright, welcoming space Modern Fit-Out- Neat, clean, and ready for your brand Large Workshop Area to cater to all your operational needs Plenty of Parking – Underground and outdoor parking.

This Showroom space is close to all main arterial routes, shops and other amenities in the area.

Gross Monthly Rental Lease Period Available From R480,000 Ex Vat 12 months Immediately

| Floor Size m <sup>2</sup> | 4000       | Security         | - |
|---------------------------|------------|------------------|---|
| Parking Bays              | -          | Air Conditioning | - |
| Title                     | -          | Generator        | - |
| Zoning                    | Commercial | Fibre            | - |