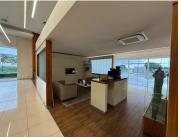

Ample Natural Lighting for a bright, welcoming space Modern Fit-Out- Neat, clean, and ready for your brand Large Workshop Area to cater to all your operational needs Plenty of Parking – Underground and outdoor parking.

This Showroom space is close to all main arterial routes, shops and other amenities in the area.

Gross Monthly Rental Lease Period Available From R480,000 Ex Vat 12 months Immediately

| Floor Size m <sup>2</sup> | 4000       | Security         | - |
|---------------------------|------------|------------------|---|
| Parking Bays              | -          | Air Conditioning | - |
| Title                     | -          | Generator        | - |
| Zoning                    | Commercial | Fibre            | - |