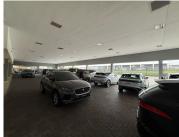

Ample Natural Lighting for a bright, welcoming space Modern Fit-Out- Neat, clean, and ready for your brand Large Workshop Area to cater to all your operational needs Plenty of Parking – Underground and outdoor parking.

This Showroom space is close to all main arterial routes, shops and other amenities in the area.

Gross Monthly Rental Lease Period Available From R480,000 Ex Vat 12 months Immediately

| Floor Size m <sup>2</sup> | 4000       | Security         | - |
|---------------------------|------------|------------------|---|
| Parking Bays              | -          | Air Conditioning | - |
| Title                     | -          | Generator        | - |
| Zoning                    | Commercial | Fibre            | - |