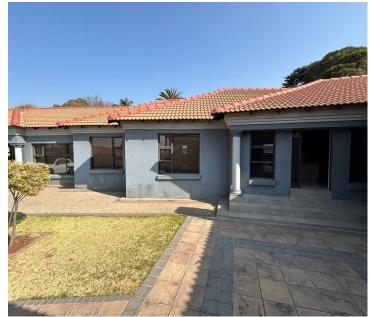

## 35,000 pm

508 Ontdekkers Road | Commercial Property to Let in Florida Hills, Roodepoort

450 m<sup>2</sup>

Clean and modern house with ample parking to rent on Ontdekkers, measuring 450sqm under roof.

The unit offers ample parking with a neat and professional reception area, multiple tiled breakaway rooms, some equipped with ensuite bathrooms all recently refurbished alongside a welcoming balcony area with a built-in braai and large kitchenette.

Ample signage opportunities and visibility straight onto Ontdekkers.

Rental Price: R35,000.00 excluding VAT.

Gross Monthly Rental R35,000 Ex Vat Lease Period 12 months Available From Immediately

| Floor Size m <sup>2</sup> | 450        | Security         | Yes |
|---------------------------|------------|------------------|-----|
| Parking Bays              | -          | Air Conditioning | Yes |
| Title                     | -          | Generator        | -   |
| Zoning                    | Commercial | Fibre            | -   |