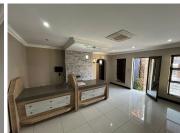

## 35,000 pm

508 Ontdekkers Road | Commercial Property to Let in Florida Hills, Roodepoort

450 m<sup>2</sup>

Clean and modern house with ample parking to rent on Ontdekkers, measuring 450sqm under roof.

The unit offers ample parking with a neat and professional reception area, multiple tiled breakaway rooms, some equipped with ensuite bathrooms all recently refurbished alongside a welcoming balcony area with a built-in braai and large kitchenette.