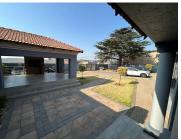

## 35,000 pm

508 Ontdekkers Road | Commercial Property to Let in Florida Hills, Roodepoort

450 m<sup>2</sup>

Clean and modern house with ample parking to rent on Ontdekkers, measuring 450sqm under roof.

The unit offers ample parking with a neat and professional reception area, multiple tiled breakaway rooms, some equipped with ensuite bathrooms all recently refurbished alongside a welcoming balcony area with a built-in braai and large kitchenette.

Ample signage opportunities and visibility straight onto Ontdekkers.

Rental Price: R35,000.00 excluding VAT.

Gross Monthly Rental R35,000 Ex Vat Lease Period 12 months Available From Immediately

| Floor Size m <sup>2</sup> | 450        | Security         | Yes |
|---------------------------|------------|------------------|-----|
| Parking Bays              | -          | Air Conditioning | Yes |
| Title                     | -          | Generator        | -   |
| Zoning                    | Commercial | Fibre            | -   |