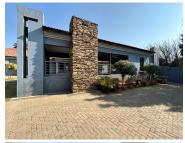

## 35,000 pm

508 Ontdekkers Road | Commercial Property to Let in Florida Hills, Roodepoort

450 m<sup>2</sup>

Clean and modern house with ample parking to rent on Ontdekkers, measuring 450sqm under roof.

The unit offers ample parking with a neat and professional reception area, multiple tiled breakaway rooms, some equipped with ensuite bathrooms all recently refurbished alongside a welcoming balcony area with a built-in braai and large kitchenette.

Ample signage opportunities and visibility straight onto Ontdekkers.

Rental Price: R35,000.00 excluding VAT.

Gross Monthly Rental R35,000 Ex Vat Lease Period 12 months Available From Immediately

| Floor Size m <sup>2</sup> | 450        | Security         | Yes |
|---------------------------|------------|------------------|-----|
| Parking Bays              | -          | Air Conditioning | Yes |
| Title                     | -          | Generator        | -   |
| Zoning                    | Commercial | Fibre            | -   |