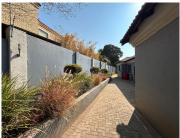

## 35,000 pm

508 Ontdekkers Road | Commercial Property to Let in Florida Hills, Roodepoort

450 m<sup>2</sup>

Clean and modern house with ample parking to rent on Ontdekkers, measuring 450sqm under roof.

The unit offers ample parking with a neat and professional reception area, multiple tiled breakaway rooms, some equipped with ensuite bathrooms all recently refurbished alongside a welcoming balcony area with a built-in braai and large kitchenette.

Ample signage opportunities and visibility straight onto Ontdekkers.

Rental Price: R35,000.00 excluding VAT.

Gross Monthly Rental R35,000 Ex Vat Lease Period 12 months Available From Immediately

| Floor Size m <sup>2</sup> | 450        | Security         | Yes |
|---------------------------|------------|------------------|-----|
| Parking Bays              | -          | Air Conditioning | Yes |
| Title                     | -          | Generator        | -   |
| Zoning                    | Commercial | Fibre            | -   |