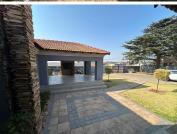

## 35,000 pm

508 Ontdekkers Road | Commercial Property to Let in Florida Hills, Roodepoort

450 m<sup>2</sup>

Clean and modern house with ample parking to rent on Ontdekkers, measuring 450sqm under roof.

The unit offers ample parking with a neat and professional reception area, multiple tiled breakaway rooms, some equipped with ensuite bathrooms all recently refurbished alongside a welcoming balcony area with a built-in braai and large kitchenette.

Ample signage opportunities and visibility straight onto Ontdekkers.

Rental Price: R35,000.00 excluding VAT.

Gross Monthly Rental R35,000 Ex Vat Lease Period 12 months Available From Immediately

| Floor Size m <sup>2</sup> | 450        | Security         | Yes |
|---------------------------|------------|------------------|-----|
| Parking Bays              | -          | Air Conditioning | Yes |
| Title                     | -          | Generator        | -   |
| Zoning                    | Commercial | Fibre            | -   |