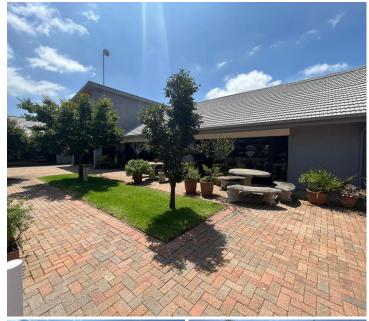

## 15,440 pm

Ontdekkers Road | Florida Park | Roodepoort | Office To Let

80 m<sup>2</sup>

A fantastically located, unit available for rental in Florida Park, Roodepoort.

This 80sqm fully fitted unit enjoys an open plan layout, standard lighting with excellent natural light. Shared used of the kitchen and bathroom. Parking included.

The property is ideally situated on a main road, which allows for great exposure and visibility, as well as prime signage opportunity. The premises can be conveniently accessed from the N1 highway, with various public transportation services available close by.