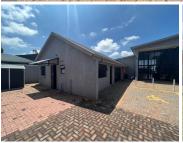

## 15,440 pm

Ontdekkers Road | Florida Park | Roodepoort | Office To Let

80 m<sup>2</sup>

A fantastically located, unit available for rental in Florida Park, Roodepoort.

This 80sqm fully fitted unit enjoys an open plan layout, standard lighting with excellent natural light. Shared used of the kitchen and bathroom. Parking included.

The property is ideally situated on a main road, which allows for great exposure and visibility, as well as prime signage opportunity. The premises can be conveniently accessed from the N1 highway, with various public transportation services available close by.