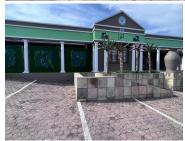

## 272 m<sup>2</sup>

This prime office space measuring 272,71sqm is available to Let for immediate occupation. This lovely neat unit has a reception area, spacious offices, a boardroom, a kitchen and bathrooms. The windows allow for excellent natural lighting throughout. There is solar backup power. 24 hour security with CCTV camera surveillance. There is ample parking at the premises.

The property is located close to main arterial routes, restaurants, shops and other amenities in the area.

Disclaimer: All amounts exclude VAT and while every effort will be made to ensure that the information, including but not limited to only DEPOSIT AMOUNTS, contained within all our listings are accurate and up to date, we make no warranty, representation or undertaking whether expressed or implied, nor do we assume any legal liability, whether direct or indirect, or responsibility for the accuracy, completeness, or usefulness of any information. Prospective purchasers and tenants should make their own enquiries to verify the information contained herein. Deposits are subject to change without prior notice.