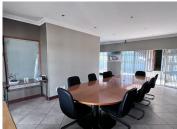

## 272 m<sup>2</sup>

This prime office space measuring 272,71sqm is available to Let for immediate occupation. This lovely neat unit has a reception area, spacious offices, a boardroom, a kitchen and bathrooms. The windows allow for excellent natural lighting throughout. There is solar backup power. 24 hour security with CCTV camera surveillance. There is ample parking at the premises.