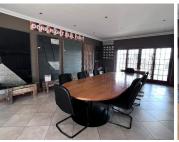

## 272 m<sup>2</sup>

This prime office space measuring 272,71sqm is available to Let for immediate occupation. This lovely neat unit has a reception area, spacious offices, a boardroom, a kitchen and bathrooms. The windows allow for excellent natural lighting throughout. There is solar backup power. 24 hour security with CCTV camera surveillance. There is ample parking at the premises.