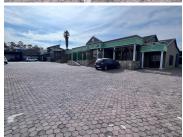

## 272 m<sup>2</sup>

This prime office space measuring 272,71sqm is available to Let for immediate occupation. This lovely neat unit has a reception area, spacious offices, a boardroom, a kitchen and bathrooms. The windows allow for excellent natural lighting throughout. There is solar backup power. 24 hour security with CCTV camera surveillance. There is ample parking at the premises.

The property is located close to main arterial routes, restaurants, shops and other amenities in the area.

Disclaimer: All amounts exclude VAT and while every effort will be made to ensure that the information, including but not limited to only DEPOSIT AMOUNTS, contained within all our listings are accurate and up to date, we make no warranty, representation or undertaking whether expressed or implied, nor do we assume any legal liability, whether direct or indirect, or responsibility for the accuracy, completeness, or usefulness of any information. Prospective purchasers and tenants should make their own enquiries to verify the information contained herein. Deposits are subject to change without prior notice.