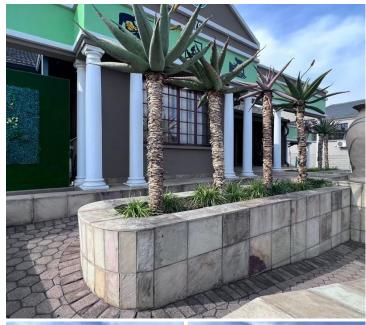

## 272 m<sup>2</sup>

This prime office space measuring 272,71sqm is available to Let for immediate occupation. This lovely neat unit has a reception area, spacious offices, a boardroom, a kitchen and bathrooms. The windows allow for excellent natural lighting throughout. There is solar backup power. 24 hour security with CCTV camera surveillance. There is ample parking at the premises.

The property is located close to main arterial routes, restaurants, shops and other amenities in the area.

Disclaimer: All amounts exclude VAT and while every effort will be made to ensure that the information, including but not limited to only DEPOSIT AMOUNTS, contained within all our listings are accurate and up to date, we make no warranty, representation or undertaking whether expressed or implied, nor do we assume any legal liability, whether direct or indirect, or responsibility for the accuracy, completeness, or usefulness of any information. Prospective purchasers and tenants should make their own enquiries to verify the information contained herein. Deposits are subject to change without prior notice.