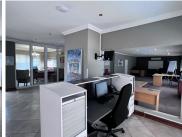

## 272 m<sup>2</sup>

This prime office space measuring 272,71sqm is available to Let for immediate occupation. This lovely neat unit has a reception area, spacious offices, a boardroom, a kitchen and bathrooms. The windows allow for excellent natural lighting throughout. There is solar backup power. 24 hour security with CCTV camera surveillance. There is ample parking at the premises.