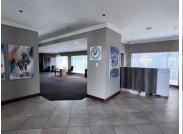

## 272 m<sup>2</sup>

This prime office space measuring 272,71sqm is available to Let for immediate occupation. This lovely neat unit has a reception area, spacious offices, a boardroom, a kitchen and bathrooms. The windows allow for excellent natural lighting throughout. There is solar backup power. 24 hour security with CCTV camera surveillance. There is ample parking at the premises.