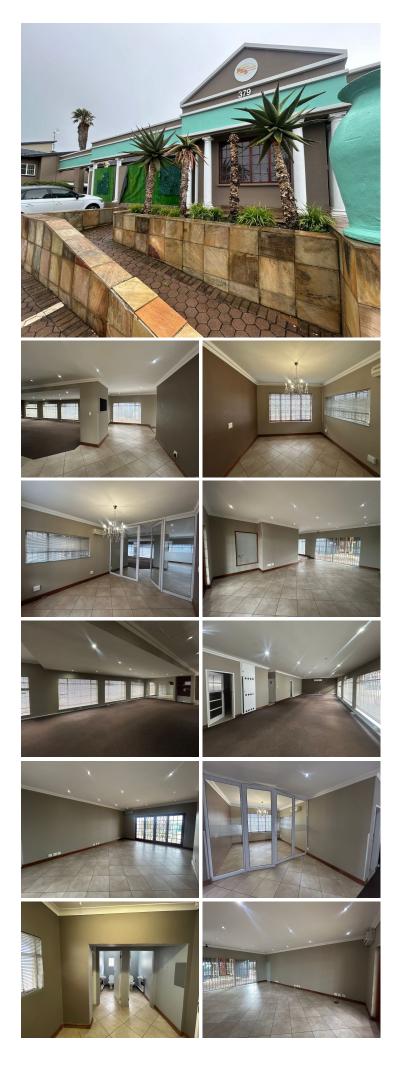

### 😭 250 m²

250m2 unit located on the ground floor of JBC House.

Premium office space to let, measuring 250m2 for immediate occupation. The unit has a reception area, open plan, a boardroom, a kitchen and bathrooms. The windows allow for excellent natural lighting throughout.

The property is located close to main arterial routes, restaurants, shops and other amenities in the area.

Generator backup: No Back up water: No Access Controlled: Gate controlled

Gross rental Rate: R90/m2 ex VAT & utilities

Gross Lettable Area: 250m2

Parking: Parking include in the asking rental.

Available: Immediately

## Gross Monthly RentalR22,500 Ex VatLease Period12 monthsAvailable FromImmediately

| Floor Size m <sup>2</sup> | 250        | Security         | Yes |
|---------------------------|------------|------------------|-----|
| Parking Bays              | -          | Air Conditioning | Yes |
| Title                     | -          | Generator        | -   |
| Zoning                    | Commercial | Fibre            | -   |