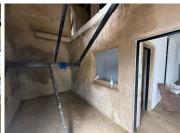

## 200 m<sup>2</sup>

Premium newly renovated 200m² first-floor office space offers an exceptional opportunity for businesses seeking high visibility and a modern working environment. Perfectly positioned with prominent frontage onto Ontdekkers Road, the property ensures excellent exposure to passing traffic, making it ideal for businesses wanting to enhance their visibility and brand presence.

The thoughtfully designed layout includes a welcoming reception area, six breakaway offices, a spacious boardroom, a kitchen, and bathroom facilities. Large windows flood the space with natural light, creating a bright and inviting atmosphere throughout. Ample parking is available both at the front and back of the property, ensuring convenience for staff and visitors alike. Rental: R25,000.00 per month excluding VAT and utilities. Available 01 April 2025.