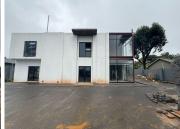

## 200 m<sup>2</sup>

Premium newly renovated 200m² first-floor office space offers an exceptional opportunity for businesses seeking high visibility and a modern working environment. Perfectly positioned with prominent frontage onto Ontdekkers Road, the property ensures excellent exposure to passing traffic, making it ideal for businesses wanting to enhance their visibility and brand presence.

The thoughtfully designed layout includes a welcoming reception area, six breakaway offices, a spacious boardroom, a kitchen, and bathroom facilities. Large windows flood the space with natural light, creating a bright and inviting atmosphere throughout. Ample parking is available both at the front and back of the property, ensuring convenience for staff and visitors alike. Rental: R25,000.00 per month excluding VAT and utilities. Available 01 April 2025.

The location is a key highlight, situated along the well-known Ontdekkers Road corridor, offering easy access to key arterial routes and public transport links. Tenants will benefit from close proximity to a wide range of restaurants, retail outlets, and essential services, making it convenient for both...