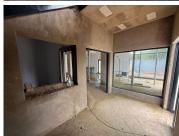

The thoughtfully designed layout includes a welcoming reception area, six breakaway offices, a spacious boardroom, a kitchen, and bathroom facilities. Large windows flood the space with natural light, creating a bright and inviting atmosphere throughout. Ample parking is available both at the front and back of the property, ensuring convenience for staff and visitors alike. Rental: R25,000.00 per month excluding VAT and utilities. Available 01 April 2025.