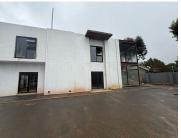

## 200 m<sup>2</sup>

Premium newly renovated 200m² first-floor office space offers an exceptional opportunity for businesses seeking high visibility and a modern working environment. Perfectly positioned with prominent frontage onto Ontdekkers Road, the property ensures excellent exposure to passing traffic, making it ideal for businesses wanting to enhance their visibility and brand presence.

The thoughtfully designed layout includes a welcoming reception area, six breakaway offices, a spacious boardroom, a kitchen, and bathroom facilities. Large windows flood the space with natural light, creating a bright and inviting atmosphere throughout. Ample parking is available both at the front and back of the property, ensuring convenience for staff and visitors alike. Rental: R25,000.00 per month excluding VAT and utilities. Available 01 April 2025.

The location is a key highlight, situated along the well-known Ontdekkers Road corridor, offering easy access to key arterial routes and public transport links. Tenants will benefit from close proximity to a wide range of restaurants, retail outlets, and essential services, making it convenient for both...