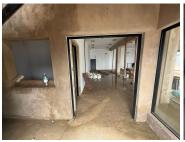

## 200 m<sup>2</sup>

Premium newly renovated 200m² first-floor office space offers an exceptional opportunity for businesses seeking high visibility and a modern working environment. Perfectly positioned with prominent frontage onto Ontdekkers Road, the property ensures excellent exposure to passing traffic, making it ideal for businesses wanting to enhance their visibility and brand presence.

The thoughtfully designed layout includes a welcoming reception area, six breakaway offices, a spacious boardroom, a kitchen, and bathroom facilities. Large windows flood the space with natural light, creating a bright and inviting atmosphere throughout. Ample parking is available both at the front and back of the property, ensuring convenience for staff and visitors alike. Rental: R25,000.00 per month excluding VAT and utilities. Available 01 April 2025.