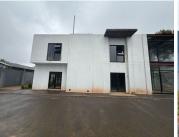

## 200 m<sup>2</sup>

Premium newly renovated 200m² first-floor office space offers an exceptional opportunity for businesses seeking high visibility and a modern working environment. Perfectly positioned with prominent frontage onto Ontdekkers Road, the property ensures excellent exposure to passing traffic, making it ideal for businesses wanting to enhance their visibility and brand presence.

The thoughtfully designed layout includes a welcoming reception area, six breakaway offices, a spacious boardroom, a kitchen, and bathroom facilities. Large windows flood the space with natural light, creating a bright and inviting atmosphere throughout. Ample parking is available both at the front and back of the property, ensuring convenience for staff and visitors alike. Rental: R25,000.00 per month excluding VAT and utilities. Available 01 April 2025.