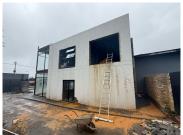

## 200 m<sup>2</sup>

Premium newly renovated 200m² first-floor office space offers an exceptional opportunity for businesses seeking high visibility and a modern working environment. Perfectly positioned with prominent frontage onto Ontdekkers Road, the property ensures excellent exposure to passing traffic, making it ideal for businesses wanting to enhance their visibility and brand presence.

The thoughtfully designed layout includes a welcoming reception area, six breakaway offices, a spacious boardroom, a kitchen, and bathroom facilities. Large windows flood the space with natural light, creating a bright and inviting atmosphere throughout. Ample parking is available both at the front and back of the property, ensuring convenience for staff and visitors alike. Rental: R25,000.00 per month excluding VAT and utilities. Available 01 April 2025.