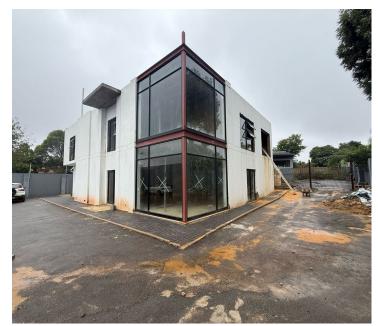

## 200 m<sup>2</sup>

Premium newly renovated 200m² first-floor office space offers an exceptional opportunity for businesses seeking high visibility and a modern working environment. Perfectly positioned with prominent frontage onto Ontdekkers Road, the property ensures excellent exposure to passing traffic, making it ideal for businesses wanting to enhance their visibility and brand presence.

The thoughtfully designed layout includes a welcoming reception area, six breakaway offices, a spacious boardroom, a kitchen, and bathroom facilities. Large windows flood the space with natural light, creating a bright and inviting atmosphere throughout. Ample parking is available both at the front and back of the property, ensuring convenience for staff and visitors alike. Rental: R25,000.00 per month excluding VAT and utilities. Available 01 April 2025.

The location is a key highlight, situated along the well-known Ontdekkers Road corridor, offering easy access to key arterial routes and public transport links. Tenants will benefit from close proximity to a wide range of restaurants, retail outlets, and essential services, making it convenient for both...