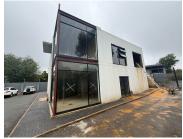

## 200 m<sup>2</sup>

Premium newly renovated 200m² first-floor office space offers an exceptional opportunity for businesses seeking high visibility and a modern working environment. Perfectly positioned with prominent frontage onto Ontdekkers Road, the property ensures excellent exposure to passing traffic, making it ideal for businesses wanting to enhance their visibility and brand presence.

The thoughtfully designed layout includes a welcoming reception area, six breakaway offices, a spacious boardroom, a kitchen, and bathroom facilities. Large windows flood the space with natural light, creating a bright and inviting atmosphere throughout. Ample parking is available both at the front and back of the property, ensuring convenience for staff and visitors alike. Rental: R25,000.00 per month excluding VAT and utilities. Available 01 April 2025.

The location is a key highlight, situated along the well-known Ontdekkers Road corridor, offering easy access to key arterial routes and public transport links. Tenants will benefit from close proximity to a wide range of restaurants, retail outlets, and essential services, making it convenient for both...