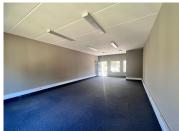

## 54 m<sup>2</sup>

Rhodes Office Park is a sought after commercial park within a secure environment offering ample parking for both the tenant and visitor, located on a prominent corner in the heart of Roodepoort, providing easy access to highways.

This is a 54sqm office that is available to let located 1st floor offering modern finishes, open plan area. Standard office lighting and air conditioning.

With easy access to the N1 and N14 highways. This is a soughtafter business address which is easily accessible.

Gross Monthly Rental R9,000 Ex Vat
Lease Period Negotiable
Available From Negotiable

| Floor Size m <sup>2</sup> | 54         | Security         | Yes |
|---------------------------|------------|------------------|-----|
| Parking Bays              | -          | Air Conditioning | Yes |
| Title                     | -          | Generator        | -   |
| Zoning                    | Commercial | Fibre            | -   |