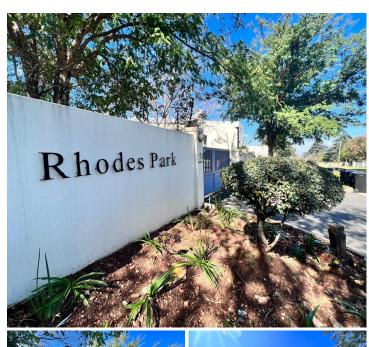

## 54 m<sup>2</sup>

Rhodes Office Park is a sought after commercial park within a secure environment offering ample parking for both the tenant and visitor, located on a prominent corner in the heart of Roodepoort, providing easy access to highways.

This is a 54sqm office that is available to let located 1st floor offering modern finishes, open plan area. Standard office lighting and air conditioning.

With easy access to the N1 and N14 highways. This is a soughtafter business address which is easily accessible.