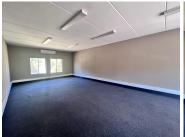

## 54 m<sup>2</sup>

Rhodes Office Park is a sought after commercial park within a secure environment offering ample parking for both the tenant and visitor, located on a prominent corner in the heart of Roodepoort, providing easy access to highways.

This is a 54sqm office that is available to let located 1st floor offering modern finishes, open plan area. Standard office lighting and air conditioning.

With easy access to the N1 and N14 highways. This is a soughtafter business address which is easily accessible.

Gross Monthly Rental R9,000 Ex Vat
Lease Period Negotiable
Available From Negotiable

| Floor Size m <sup>2</sup> | 54         | Security         | Yes |
|---------------------------|------------|------------------|-----|
| Parking Bays              | -          | Air Conditioning | Yes |
| Title                     | -          | Generator        | -   |
| Zoning                    | Commercial | Fibre            | -   |