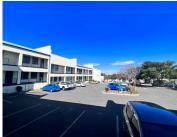

## 54 m<sup>2</sup>

Rhodes Office Park is a sought after commercial park within a secure environment offering ample parking for both the tenant and visitor, located on a prominent corner in the heart of Roodepoort, providing easy access to highways.

This is a 54sqm office that is available to let located 1st floor offering modern finishes, open plan area. Standard office lighting and air conditioning.

With easy access to the N1 and N14 highways. This is a soughtafter business address which is easily accessible