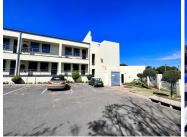

## 54 m<sup>2</sup>

Rhodes Office Park is a sought after commercial park within a secure environment offering ample parking for both the tenant and visitor, located on a prominent corner in the heart of Roodepoort, providing easy access to highways.

This is a 54sqm office that is available to let located 1st floor offering modern finishes, open plan area. Standard office lighting and air conditioning.

With easy access to the N1 and N14 highways. This is a soughtafter business address which is easily accessible