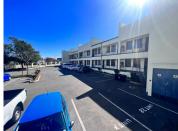

## 54 m<sup>2</sup>

Rhodes Office Park is a sought after commercial park within a secure environment offering ample parking for both the tenant and visitor, located on a prominent corner in the heart of Roodepoort, providing easy access to highways.

This is a 54sqm office that is available to let located 1st floor offering modern finishes, open plan area. Standard office lighting and air conditioning.

With easy access to the N1 and N14 highways. This is a soughtafter business address which is easily accessible