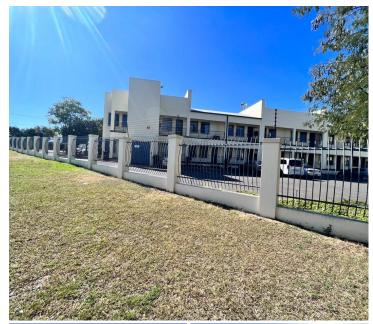

## 54 m<sup>2</sup>

Rhodes Office Park is a sought after commercial park within a secure environment offering ample parking for both the tenant and visitor, located on a prominent corner in the heart of Roodepoort, providing easy access to highways.

This is a 54sqm office that is available to let located 1st floor offering modern finishes, open plan area. Standard office lighting and air conditioning.

With easy access to the N1 and N14 highways. This is a soughtafter business address which is easily accessible