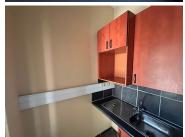

This is a 54sqm office that is available to let immediately, located on the ground floor. Featuring clean finishes, open plan carpeted area and kitchenette with standard office lighting and air conditioning. Prepaid electricity is available, and the tenant is not charged for water. Gross Rental: R9000.00 per month excluding VAT. Ample parking bays are available.