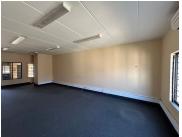

This is a 54sqm office that is available to let immediately, located on the ground floor. Featuring clean finishes, open plan carpeted area and kitchenette with standard office lighting and air conditioning. Prepaid electricity is available, and the tenant is not charged for water. Gross Rental: R9000.00 per month excluding VAT. Ample parking bays are available.

With easy access to the N1 and N14 highways. This is a sought-after business address which is easily accessible.

Gross Monthly Rental R9,000 Ex Vat Lease Period 12 months Available From Negotiable

| Floor Size m <sup>2</sup> | 54         | Security         | Yes |
|---------------------------|------------|------------------|-----|
| Parking Bays              | -          | Air Conditioning | Yes |
| Title                     | -          | Generator        | -   |
| Zoning                    | Commercial | Fibre            | -   |