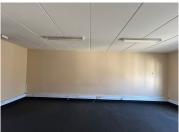

This is a 54sqm office that is available to let immediately, located on the ground floor. Featuring clean finishes, open plan carpeted area and kitchenette with standard office lighting and air conditioning. Prepaid electricity is available, and the tenant is not charged for water. Gross Rental: R9000.00 per month excluding VAT. Ample parking bays are available.

With easy access to the N1 and N14 highways. This is a sought-after business address which is easily accessible.

Gross Monthly Rental R9,000 Ex Vat Lease Period 12 months Available From Negotiable

| Floor Size m <sup>2</sup> | 54         | Security         | Yes |
|---------------------------|------------|------------------|-----|
| Parking Bays              | -          | Air Conditioning | Yes |
| Title                     | -          | Generator        | -   |
| Zoning                    | Commercial | Fibre            | -   |