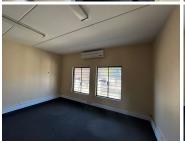

This is a 54sqm office that is available to let immediately, located on the ground floor. Featuring clean finishes, open plan carpeted area and kitchenette with standard office lighting and air conditioning. Prepaid electricity is available, and the tenant is not charged for water. Gross Rental: R9000.00 per month excluding VAT. Ample parking bays are available.