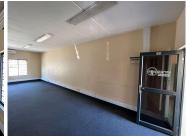

This is a 54sqm office that is available to let immediately, located on the ground floor. Featuring clean finishes, open plan carpeted area and kitchenette with standard office lighting and air conditioning. Prepaid electricity is available, and the tenant is not charged for water. Gross Rental: R9000.00 per month excluding VAT. Ample parking bays are available.

With easy access to the N1 and N14 highways. This is a sought-after business address which is easily accessible.

Gross Monthly Rental R9,000 Ex Vat Lease Period 12 months Available From Negotiable

| Floor Size m <sup>2</sup> | 54         | Security         | Yes |
|---------------------------|------------|------------------|-----|
| Parking Bays              | -          | Air Conditioning | Yes |
| Title                     | -          | Generator        | -   |
| Zoning                    | Commercial | Fibre            | -   |