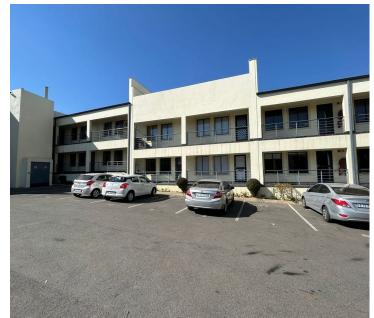

## 9,000 pm

Rhodes Office Park | Prime Office Space to Let in Florida

54 m<sup>2</sup>

Rhodes Office Park is a sought after commercial office park within a secure environment, offering ample parking for both the tenants and visitors. It is located on a prominent corner on Ontdekkers Road, in the heart of Roodepoort, providing easy access to highways.

This is a 54sqm office that is available to let immediately, located on the ground floor. Featuring clean finishes, open plan carpeted area and kitchenette with standard office lighting and air conditioning. Prepaid electricity is available, and the tenant is not charged for water. Gross Rental: R9000.00 per month excluding VAT. Ample parking bays are available.