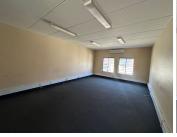

This is a 54sqm office that is available to let immediately, located on the ground floor. Featuring clean finishes, open plan carpeted area and kitchenette with standard office lighting and air conditioning. Prepaid electricity is available, and the tenant is not charged for water. Gross Rental: R9000.00 per month excluding VAT. Ample parking bays are available.

With easy access to the N1 and N14 highways. This is a sought-after business address which is easily accessible.

Gross Monthly Rental R9,000 Ex Vat Lease Period 12 months Available From Negotiable

| Floor Size m <sup>2</sup> | 54         | Security         | Yes |
|---------------------------|------------|------------------|-----|
| Parking Bays              | -          | Air Conditioning | Yes |
| Title                     | -          | Generator        | -   |
| Zoning                    | Commercial | Fibre            | -   |