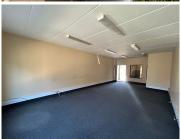

This is a 54sqm office that is available to let immediately, located on the ground floor. Featuring clean finishes, open plan carpeted area and kitchenette with standard office lighting and air conditioning. Prepaid electricity is available, and the tenant is not charged for water. Gross Rental: R9000.00 per month excluding VAT. Ample parking bays are available.

With easy access to the N1 and N14 highways. This is a sought-after business address which is easily accessible.

Gross Monthly Rental R9,000 Ex Vat Lease Period 12 months Available From Negotiable

| Floor Size m <sup>2</sup> | 54         | Security         | Yes |
|---------------------------|------------|------------------|-----|
| Parking Bays              | -          | Air Conditioning | Yes |
| Title                     | -          | Generator        | -   |
| Zoning                    | Commercial | Fibre            | -   |