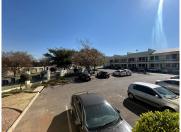

## 9,000 pm

Rhodes Office Park | Prime Office Space to Let in Florida

54 m<sup>2</sup>

Rhodes Office Park is a sought after commercial office park within a secure environment, offering ample parking for both the tenants and visitors. It is located on a prominent corner on Ontdekkers Road, in the heart of Roodepoort, providing easy access to highways.

This is a 54sqm office that is available to let immediately, located on the ground floor. Featuring clean finishes, open plan carpeted area and kitchenette with standard office lighting and air conditioning. Prepaid electricity is available, and the tenant is not charged for water. Gross Rental: R9000.00 per month excluding VAT. Ample parking bays are available.