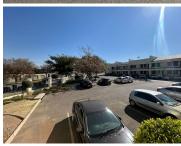

## 9,000 pm

Rhodes Office Park | Prime Office Space to Let in Florida

54 m<sup>2</sup>

Rhodes Office Park is a sought after commercial office park within a secure environment, offering ample parking for both the tenants and visitors. It is located on a prominent corner on Ontdekkers Road, in the heart of Roodepoort, providing easy access to highways. This is a 54sqm office that is available to let immediately, located on the ground floor. Featuring clean finishes, open plan carpeted area and kitchenette with standard office lighting and air conditioning. Prepaid electricity is available, and the tenant is not charged for water. Gross Rental: R9000.00 per month excluding VAT. Ample parking bays are available.