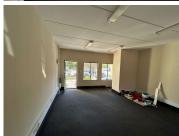

## 9,000 pm

Rhodes Office Park | Prime Office Space to Let in Florida

54 m<sup>2</sup>

Rhodes Office Park is a sought after commercial office park within a secure environment, offering ample parking for both the tenants and visitors. It is located on a prominent corner on Ontdekkers Road, in the heart of Roodepoort, providing easy access to highways. This is a 54sqm office that is available to let immediately, located on the ground floor. Featuring clean finishes, open plan carpeted area and kitchenette with standard office lighting and air conditioning. Prepaid electricity is available, and the tenant is not charged for water. Gross Rental: R9000.00 per month excluding VAT. Ample parking bays are available.