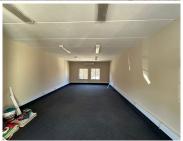

## 9,000 pm

Rhodes Office Park | Prime Office Space to Let in Florida

54 m<sup>2</sup>

Rhodes Office Park is a sought after commercial office park within a secure environment, offering ample parking for both the tenants and visitors. It is located on a prominent corner on Ontdekkers Road, in the heart of Roodepoort, providing easy access to highways. This is a 54sqm office that is available to let immediately, located on the ground floor. Featuring clean finishes, open plan carpeted area and kitchenette with standard office lighting and air conditioning. Prepaid electricity is available, and the tenant is not charged for water. Gross Rental: R9000.00 per month excluding VAT. Ample parking bays are available.