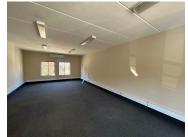

## 9,000 pm

Rhodes Office Park | Prime Office Space to Let in Florida

54 m<sup>2</sup>

Rhodes Office Park is a sought after commercial office park within a secure environment, offering ample parking for both the tenants and visitors. It is located on a prominent corner on Ontdekkers Road, in the heart of Roodepoort, providing easy access to highways. This is a 54sqm office that is available to let immediately, located on the ground floor. Featuring clean finishes, open plan carpeted area and kitchenette with standard office lighting and air conditioning. Prepaid electricity is available, and the tenant is not charged for water. Gross Rental: R9000.00 per month excluding VAT. Ample parking bays are available.