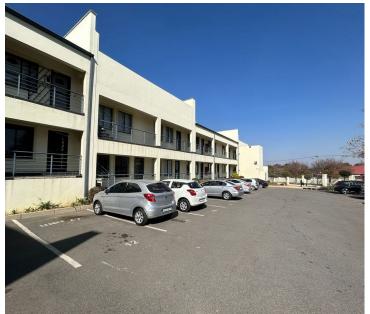

## 9,000 pm

Rhodes Office Park | Prime Office Space to Let in Florida

54 m<sup>2</sup>

Rhodes Office Park is a sought after commercial office park within a secure environment, offering ample parking for both the tenants and visitors. It is located on a prominent corner on Ontdekkers Road, in the heart of Roodepoort, providing easy access to highways. This is a 54sqm office that is available to let immediately, located on the ground floor. Featuring clean finishes, open plan carpeted area and kitchenette with standard office lighting and air conditioning. Prepaid electricity is available, and the tenant is not charged for water. Gross Rental: R9000.00 per month excluding VAT. Ample parking bays are available.

With easy access to the N1 and N14 highways. This is a soughtafter business address which is easily accessible.

Gross Monthly Rental R9,000 Ex Vat Lease Period 12 months Available From Negotiable

| Floor Size m <sup>2</sup> | 54         | Security         | Yes |
|---------------------------|------------|------------------|-----|
| Parking Bays              | -          | Air Conditioning | Yes |
| Title                     | -          | Generator        | -   |
| Zoning                    | Commercial | Fibre            | -   |