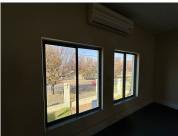

## 9,000 pm

Rhodes Office Park | Prime Office Space to Let in Florida

54 m<sup>2</sup>

Rhodes Office Park is a sought after commercial office park within a secure environment, offering ample parking for both the tenants and visitors. It is located on a prominent corner on Ontdekkers Road, in the heart of Roodepoort, providing easy access to highways. This is a 54sqm office that is available to let immediately, located on the ground floor. Featuring clean finishes, open plan carpeted area and kitchenette with standard office lighting and air conditioning. Prepaid electricity is available, and the tenant is not charged for water. Gross Rental: R9000.00 per month excluding VAT. Ample parking bays are available.

With easy access to the N1 and N14 highways. This is a soughtafter business address which is easily accessible.

Gross Monthly Rental R9,000 Ex Vat Lease Period 12 months Available From Negotiable

| Floor Size m <sup>2</sup> | 54         | Security         | Yes |
|---------------------------|------------|------------------|-----|
| Parking Bays              | -          | Air Conditioning | Yes |
| Title                     | -          | Generator        | -   |
| Zoning                    | Commercial | Fibre            | -   |