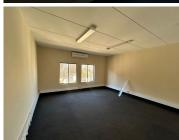

## 9,000 pm

Rhodes Office Park | Prime Office Space to Let in Florida

54 m<sup>2</sup>

Rhodes Office Park is a sought after commercial office park within a secure environment, offering ample parking for both the tenants and visitors. It is located on a prominent corner on Ontdekkers Road, in the heart of Roodepoort, providing easy access to highways. This is a 54sqm office that is available to let immediately, located on the ground floor. Featuring clean finishes, open plan carpeted area and kitchenette with standard office lighting and air conditioning. Prepaid electricity is available, and the tenant is not charged for water. Gross Rental: R9000.00 per month excluding VAT. Ample parking bays are available.

With easy access to the N1 and N14 highways. This is a soughtafter business address which is easily accessible.

Gross Monthly Rental R9,000 Ex Vat Lease Period 12 months Available From Negotiable

| Floor Size m <sup>2</sup> | 54         | Security         | Yes |
|---------------------------|------------|------------------|-----|
| Parking Bays              | -          | Air Conditioning | Yes |
| Title                     | -          | Generator        | -   |
| Zoning                    | Commercial | Fibre            | -   |