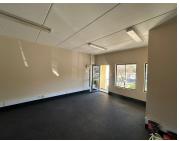

## 9,000 pm

Rhodes Office Park | Prime Office Space to Let in Florida

54 m<sup>2</sup>

Rhodes Office Park is a sought after commercial office park within a secure environment, offering ample parking for both the tenants and visitors. It is located on a prominent corner on Ontdekkers Road, in the heart of Roodepoort, providing easy access to highways. This is a 54sqm office that is available to let immediately, located on the ground floor. Featuring clean finishes, open plan carpeted area and kitchenette with standard office lighting and air conditioning. Prepaid electricity is available, and the tenant is not charged for water. Gross Rental: R9000.00 per month excluding VAT. Ample parking bays are available.

With easy access to the N1 and N14 highways. This is a soughtafter business address which is easily accessible.

Gross Monthly Rental R9,000 Ex Vat Lease Period 12 months Available From Negotiable

| Floor Size m <sup>2</sup> | 54         | Security         | Yes |
|---------------------------|------------|------------------|-----|
| Parking Bays              | -          | Air Conditioning | Yes |
| Title                     | -          | Generator        | -   |
| Zoning                    | Commercial | Fibre            | -   |