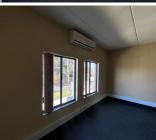

This is a 54sqm office that is available to let immediately, located on the ground floor. Featuring clean finishes, 2 breakaway carpeted offices and a kitchenette with standard office lighting and air conditioning. Prepaid electricity is available, and the tenant is not charged for water. Gross Rental: R9000.00 per month excluding VAT. Ample parking bays are available.