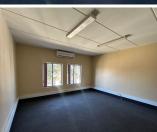

This is a 54sqm office that is available to let immediately, located on the ground floor. Featuring clean finishes, 2 breakaway carpeted offices and a kitchenette with standard office lighting and air conditioning. Prepaid electricity is available, and the tenant is not charged for water. Gross Rental: R9000.00 per month excluding VAT. Ample parking bays are available.