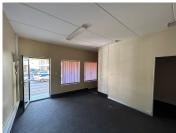

This is a 54sqm office that is available to let immediately, located on the ground floor. Featuring clean finishes, 2 breakaway carpeted offices and a kitchenette with standard office lighting and air conditioning. Prepaid electricity is available, and the tenant is not charged for water. Gross Rental: R9000.00 per month excluding VAT. Ample parking bays are available.

#### Gross Monthly Rental Lease Period Available From

R9,000 Ex Vat 12 months Negotiable

| Floor Size m <sup>2</sup> | 54         | Security         | Yes |
|---------------------------|------------|------------------|-----|
| Parking Bays              | -          | Air Conditioning | Yes |
| Title                     | -          | Generator        | -   |
| Zoning                    | Commercial | Fibre            | -   |