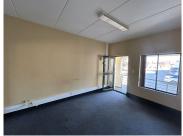

This is a 54sqm office that is available to let immediately, located on the ground floor. Featuring clean finishes, 2 breakaway carpeted offices and a kitchenette with standard office lighting and air conditioning. Prepaid electricity is available, and the tenant is not charged for water. Gross Rental: R9000.00 per month excluding VAT. Ample parking bays are available.