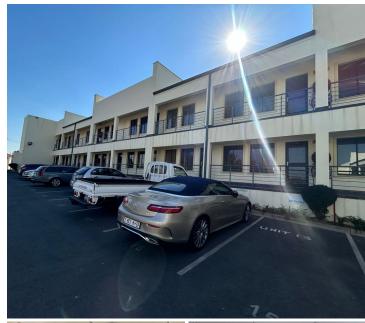

## 🐔 54 m²

Rhodes Office Park is a sought after commercial office park within a secure environment, offering ample parking for both the tenants and visitors. It is located on a prominent corner on Ontdekkers Road, in the heart of Roodepoort, providing easy access to highways.

This is a 54sqm office that is available to let immediately, located on the ground floor. Featuring clean finishes, 2 breakaway carpeted offices and a kitchenette with standard office lighting and air conditioning. Prepaid electricity is available, and the tenant is not charged for water. Gross Rental: R9000.00 per month excluding VAT. Ample parking bays are available.

With easy access to the N1 and N14 highways. This is a soughtafter business address which is easily accessible.