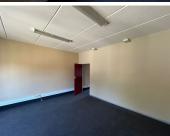

This is a 54sqm office that is available to let immediately, located on the ground floor. Featuring clean finishes, 2 breakaway carpeted offices and a kitchenette with standard office lighting and air conditioning. Prepaid electricity is available, and the tenant is not charged for water. Gross Rental: R9000.00 per month excluding VAT. Ample parking bays are available.

#### Gross Monthly Rental Lease Period Available From

R9,000 Ex Vat 12 months Negotiable

| Floor Size m <sup>2</sup> | 54         | Security         | Yes |
|---------------------------|------------|------------------|-----|
| Parking Bays              | -          | Air Conditioning | Yes |
| Title                     | -          | Generator        | -   |
| Zoning                    | Commercial | Fibre            | -   |