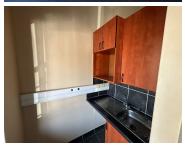

This is a 54sqm office that is available to let immediately, located on the ground floor. Featuring clean finishes, 2 breakaway carpeted offices and a kitchenette with standard office lighting and air conditioning. Prepaid electricity is available, and the tenant is not charged for water. Gross Rental: R9000.00 per month excluding VAT. Ample parking bays are available.