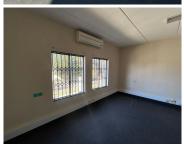

This is a 54sqm office that is available to let immediately, located on the ground floor. Featuring clean finishes, 2 breakaway carpeted offices and a kitchenette with standard office lighting and air conditioning. Prepaid electricity is available, and the tenant is not charged for water. Gross Rental: R9000.00 per month excluding VAT. Ample parking bays are available.

With easy access to the N1 and N14 highways. This is a sought-after business address which is easily accessible.

Gross Monthly Rental R9,000 Ex Vat Lease Period 12 months Available From Negotiable

| Floor Size m <sup>2</sup> | 54         | Security         | Yes |
|---------------------------|------------|------------------|-----|
| Parking Bays              | -          | Air Conditioning | Yes |
| Title                     | -          | Generator        | -   |
| Zoning                    | Commercial | Fibre            | -   |