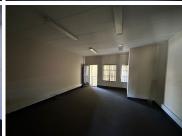

## 9,000 pm

Rhodes Office Park | Prime Office Space to Let in Florida

54 m<sup>2</sup>

Rhodes Office Park is a sought after commercial office park within a secure environment, offering ample parking for both the tenants and visitors. It is located on a prominent corner on Ontdekkers Road, in the heart of Roodepoort, providing easy access to highways.

This is a 54sqm office that is available to let immediately, located on the ground floor. Featuring clean finishes, 2 breakaway carpeted offices and a kitchenette with standard office lighting and air conditioning. Prepaid electricity is available, and the tenant is not charged for water. Gross Rental: R9000.00 per month excluding VAT. Ample parking bays are available.