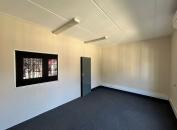

This is a 54sqm office that is available to let immediately, located on the ground floor. Featuring clean finishes, 2 breakaway carpeted offices and a kitchenette with standard office lighting and air conditioning. Prepaid electricity is available, and the tenant is not charged for water. Gross Rental: R9000.00 per month excluding VAT. Ample parking bays are available.

With easy access to the N1 and N14 highways. This is a sought-after business address which is easily accessible.

Gross Monthly Rental R9,000 Ex Vat Lease Period 12 months Available From Negotiable

| Floor Size m <sup>2</sup> | 54         | Security         | Yes |
|---------------------------|------------|------------------|-----|
| Parking Bays              | -          | Air Conditioning | Yes |
| Title                     | -          | Generator        | -   |
| Zoning                    | Commercial | Fibre            | -   |