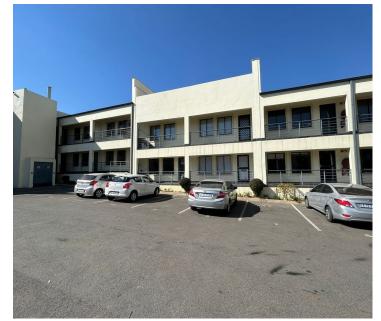

## 9,000 pm

Rhodes Office Park | Prime Office Space to Let in Florida

54 m<sup>2</sup>

Rhodes Office Park is a sought after commercial office park within a secure environment, offering ample parking for both the tenants and visitors. It is located on a prominent corner on Ontdekkers Road, in the heart of Roodepoort, providing easy access to highways.

This is a 54sqm office that is available to let immediately, located on the ground floor. Featuring clean finishes, 2 breakaway carpeted offices and a kitchenette with standard office lighting and air conditioning. Prepaid electricity is available, and the tenant is not charged for water. Gross Rental: R9000.00 per month excluding VAT. Ample parking bays are available.

With easy access to the N1 and N14 highways. This is a sought-after business address which is easily accessible.

Gross Monthly Rental R9,000 Ex Vat Lease Period 12 months Available From Negotiable

| Floor Size m <sup>2</sup> | 54         | Security         | Yes |
|---------------------------|------------|------------------|-----|
| Parking Bays              | -          | Air Conditioning | Yes |
| Title                     | -          | Generator        | -   |
| Zoning                    | Commercial | Fibre            | -   |