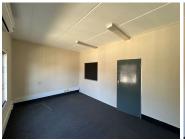

This is a 54sqm office that is available to let immediately, located on the ground floor. Featuring clean finishes, 2 breakaway carpeted offices and a kitchenette with standard office lighting and air conditioning. Prepaid electricity is available, and the tenant is not charged for water. Gross Rental: R9000.00 per month excluding VAT. Ample parking bays are available.

With easy access to the N1 and N14 highways. This is a sought-after business address which is easily accessible.

Gross Monthly Rental R9,000 Ex Vat Lease Period 12 months Available From Negotiable

| Floor Size m <sup>2</sup> | 54         | Security         | Yes |
|---------------------------|------------|------------------|-----|
| Parking Bays              | -          | Air Conditioning | Yes |
| Title                     | -          | Generator        | -   |
| Zoning                    | Commercial | Fibre            | -   |