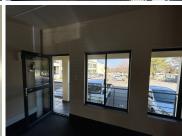

This is a 54sqm office that is available to let immediately, located on the ground floor. Featuring clean finishes, open plan carpeted office and a kitchenette with standard office lighting and air conditioning. Prepaid electricity is available, and the tenant is not charged for water. Gross Rental: R9000.00 per month excluding VAT. Ample parking bays are available.

With easy access to the N1 and N14 highways. This is a soughtafter business address which is easily accessible.

Gross Monthly Rental R9,000 Ex Vat Lease Period 12 months Available From Negotiable

| Floor Size m <sup>2</sup> | 54         | Security         | Yes |
|---------------------------|------------|------------------|-----|
| Parking Bays              | -          | Air Conditioning | Yes |
| Title                     | -          | Generator        | -   |
| Zoning                    | Commercial | Fibre            | -   |