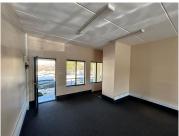

This is a 54sqm office that is available to let immediately, located on the ground floor. Featuring clean finishes, open plan carpeted office and a kitchenette with standard office lighting and air conditioning. Prepaid electricity is available, and the tenant is not charged for water. Gross Rental: R9000.00 per month excluding VAT. Ample parking bays are available.

With easy access to the N1 and N14 highways. This is a soughtafter business address which is easily accessible.

Gross Monthly Rental R9,000 Ex Vat Lease Period 12 months Available From Negotiable

| Floor Size m <sup>2</sup> | 54         | Security         | Yes |
|---------------------------|------------|------------------|-----|
| Parking Bays              | -          | Air Conditioning | Yes |
| Title                     | -          | Generator        | -   |
| Zoning                    | Commercial | Fibre            | -   |