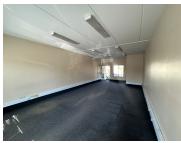

This is a 54sqm office that is available to let immediately, located on the ground floor. Featuring clean finishes, open plan carpeted office and a kitchenette with standard office lighting and air conditioning. Prepaid electricity is available, and the tenant is not charged for water. Gross Rental: R9000.00 per month excluding VAT. Ample parking bays are available.

With easy access to the N1 and N14 highways. This is a soughtafter business address which is easily accessible.

Gross Monthly Rental R9,000 Ex Vat Lease Period 12 months Available From Negotiable

| Floor Size m <sup>2</sup> | 54         | Security         | Yes |
|---------------------------|------------|------------------|-----|
| Parking Bays              | -          | Air Conditioning | Yes |
| Title                     | -          | Generator        | -   |
| Zoning                    | Commercial | Fibre            | -   |