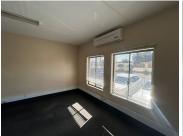

This is a 54sqm office that is available to let immediately, located on the ground floor. Featuring clean finishes, open plan carpeted office and a kitchenette with standard office lighting and air conditioning. Prepaid electricity is available, and the tenant is not charged for water. Gross Rental: R9000.00 per month excluding VAT. Ample parking bays are available.

With easy access to the N1 and N14 highways. This is a soughtafter business address which is easily accessible.

Gross Monthly Rental R9,000 Ex Vat Lease Period 12 months Available From Negotiable

| Floor Size m <sup>2</sup> | 54         | Security         | Yes |
|---------------------------|------------|------------------|-----|
| Parking Bays              | -          | Air Conditioning | Yes |
| Title                     | -          | Generator        | -   |
| Zoning                    | Commercial | Fibre            | -   |