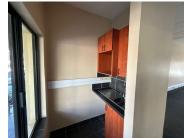

This is a 54sqm office that is available to let immediately, located on the ground floor. Featuring clean finishes, open plan carpeted office and a kitchenette with standard office lighting and air conditioning. Prepaid electricity is available, and the tenant is not charged for water. Gross Rental: R9000.00 per month excluding VAT. Ample parking bays are available.