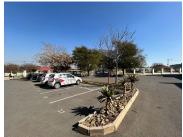

This is a 54sqm office that is available to let immediately, located on the ground floor. Featuring clean finishes, open plan carpeted office and a kitchenette with standard office lighting and air conditioning. Prepaid electricity is available, and the tenant is not charged for water. Gross Rental: R9000.00 per month excluding VAT. Ample parking bays are available.

With easy access to the N1 and N14 highways. This is a soughtafter business address which is easily accessible.

Gross Monthly Rental R9,000 Ex Vat Lease Period 12 months Available From Negotiable

| Floor Size m <sup>2</sup> | 54         | Security         | Yes |
|---------------------------|------------|------------------|-----|
| Parking Bays              | -          | Air Conditioning | Yes |
| Title                     | -          | Generator        | -   |
| Zoning                    | Commercial | Fibre            | -   |