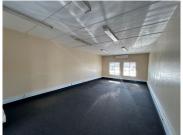

This is a 54sqm office that is available to let immediately, located on the ground floor. Featuring clean finishes, open plan carpeted office and a kitchenette with standard office lighting and air conditioning. Prepaid electricity is available, and the tenant is not charged for water. Gross Rental: R9000.00 per month excluding VAT. Ample parking bays are available.