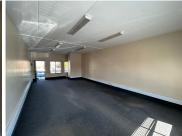

This is a 54sqm office that is available to let immediately, located on the ground floor. Featuring clean finishes, open plan carpeted office and a kitchenette with standard office lighting and air conditioning. Prepaid electricity is available, and the tenant is not charged for water. Gross Rental: R9000.00 per month excluding VAT. Ample parking bays are available.

With easy access to the N1 and N14 highways. This is a soughtafter business address which is easily accessible.

Gross Monthly Rental R9,000 Ex Vat Lease Period 12 months Available From Negotiable

| Floor Size m <sup>2</sup> | 54         | Security         | Yes |
|---------------------------|------------|------------------|-----|
| Parking Bays              | -          | Air Conditioning | Yes |
| Title                     | -          | Generator        | -   |
| Zoning                    | Commercial | Fibre            | -   |