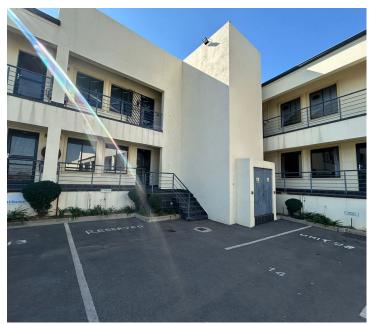

## 9,000 pm

Rhodes Office Park | Prime Office Space to Let in Florida

54 m<sup>2</sup>

Rhodes Office Park is a sought after commercial office park within a secure environment, offering ample parking for both the tenants and visitors. It is located on a prominent corner on Ontdekkers Road, in the heart of Roodepoort, providing easy access to highways.

This is a 54sqm office that is available to let immediately, located on the ground floor. Featuring clean finishes, open plan carpeted office and a kitchenette with standard office lighting and air conditioning. Prepaid electricity is available, and the tenant is not charged for water. Gross Rental: R9000.00 per month excluding VAT. Ample parking bays are available.

With easy access to the N1 and N14 highways. This is a soughtafter business address which is easily accessible.

Gross Monthly Rental R9,000 Ex Vat Lease Period 12 months Available From Negotiable

| Floor Size m <sup>2</sup> | 54         | Security         | Yes |
|---------------------------|------------|------------------|-----|
| Parking Bays              | -          | Air Conditioning | Yes |
| Title                     | -          | Generator        | -   |
| Zoning                    | Commercial | Fibre            | -   |