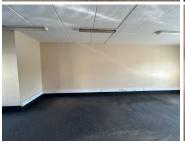

This is a 54sqm office that is available to let immediately, located on the ground floor. Featuring clean finishes, open plan carpeted office and a kitchenette with standard office lighting and air conditioning. Prepaid electricity is available, and the tenant is not charged for water. Gross Rental: R9000.00 per month excluding VAT. Ample parking bays are available.