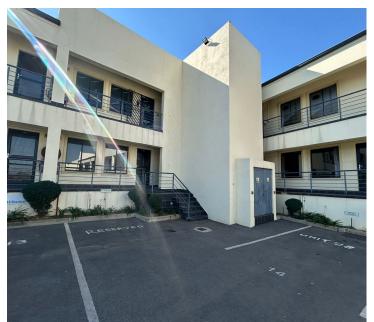

## 9,000 pm

Rhodes Office Park | Prime Office Space to Let in Florida

54 m<sup>2</sup>

Rhodes Office Park is a sought after commercial office park within a secure environment, offering ample parking for both the tenants and visitors. It is located on a prominent corner on Ontdekkers Road, in the heart of Roodepoort, providing easy access to highways.

This is a 54sqm office that is available to let immediately, located on the ground floor. Featuring clean finishes, open plan carpeted office and a kitchenette with standard office lighting and air conditioning. Prepaid electricity is available, and the tenant is not charged for water. Gross Rental: R9000.00 per month excluding VAT. Ample parking bays are available.