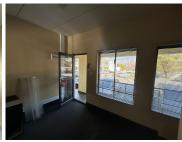

## 9,000 pm

Rhodes Office Park | Prime Office Space to Let in Florida

54 m<sup>2</sup>

Rhodes Office Park is a sought after commercial office park within a secure environment, offering ample parking for both the tenants and visitors. It is located on a prominent corner on Ontdekkers Road, in the heart of Roodepoort, providing easy access to highways.

This is a 54sqm office that is available to let immediately, located on the ground floor. Featuring clean finishes, open plan carpeted office and a kitchenette with standard office lighting and air conditioning. Prepaid electricity is available, and the tenant is not charged for water. Gross Rental: R9000.00 per month excluding VAT. Ample parking bays are available.