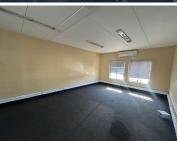

This is a 54sqm office that is available to let immediately, located on the ground floor. Featuring clean finishes, open plan carpeted office and a kitchenette with standard office lighting and air conditioning. Prepaid electricity is available, and the tenant is not charged for water. Gross Rental: R9000.00 per month excluding VAT. Ample parking bays are available.