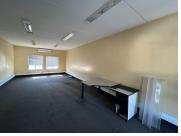

## 9,000 pm

Rhodes Office Park | Prime Office Space to Let in Florida

54 m<sup>2</sup>

Rhodes Office Park is a sought after commercial office park within a secure environment, offering ample parking for both the tenants and visitors. It is located on a prominent corner on Ontdekkers Road, in the heart of Roodepoort, providing easy access to highways.

This is a 54sqm office that is available to let immediately, located on the ground floor. Featuring clean finishes, open plan carpeted office and a kitchenette with standard office lighting and air conditioning. Prepaid electricity is available, and the tenant is not charged for water. Gross Rental: R9000.00 per month excluding VAT. Ample parking bays are available.