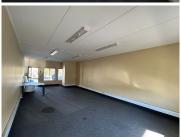

## 9,000 pm

Rhodes Office Park | Prime Office Space to Let in Florida

54 m<sup>2</sup>

Rhodes Office Park is a sought after commercial office park within a secure environment, offering ample parking for both the tenants and visitors. It is located on a prominent corner on Ontdekkers Road, in the heart of Roodepoort, providing easy access to highways.

This is a 54sqm office that is available to let immediately, located on the ground floor. Featuring clean finishes, open plan carpeted office and a kitchenette with standard office lighting and air conditioning. Prepaid electricity is available, and the tenant is not charged for water. Gross Rental: R9000.00 per month excluding VAT. Ample parking bays are available.