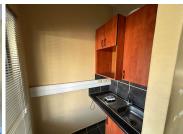

This is a 54sqm office that is available to let immediately, located on the ground floor. Featuring clean finishes, open plan carpeted office and a kitchenette with standard office lighting and air conditioning. Prepaid electricity is available, and the tenant is not charged for water. Gross Rental: R9000.00 per month excluding VAT. Ample parking bays are available.