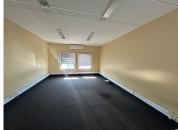

This is a 54sqm office that is available to let immediately, located on the ground floor. Featuring clean finishes, open plan carpeted office and a kitchenette with standard office lighting and air conditioning. Prepaid electricity is available, and the tenant is not charged for water. Gross Rental: R9000.00 per month excluding VAT. Ample parking bays are available.