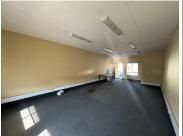

## 9,000 pm

Rhodes Office Park | Prime Office Space to Let in Florida

54 m<sup>2</sup>

Rhodes Office Park is a sought after commercial office park within a secure environment, offering ample parking for both the tenants and visitors. It is located on a prominent corner on Ontdekkers Road, in the heart of Roodepoort, providing easy access to highways.

This is a 54sqm office that is available to let immediately, located on the ground floor. Featuring clean finishes, open plan carpeted office and a kitchenette with standard office lighting and air conditioning. Prepaid electricity is available, and the tenant is not charged for water. Gross Rental: R9000.00 per month excluding VAT. Ample parking bays are available.