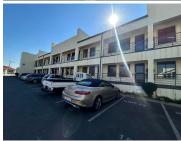

## 9,000 pm

Rhodes Office Park | Prime Office Space to Let in Florida

54 m<sup>2</sup>

Rhodes Office Park is a sought after commercial office park within a secure environment, offering ample parking for both the tenants and visitors. It is located on a prominent corner on Ontdekkers Road, in the heart of Roodepoort, providing easy access to highways.

This is a 54sqm office that is available to let immediately, located on the ground floor. Featuring clean finishes, open plan carpeted office and a kitchenette with standard office lighting and air conditioning. Prepaid electricity is available, and the tenant is not charged for water. Gross Rental: R9000.00 per month excluding VAT. Ample parking bays are available.