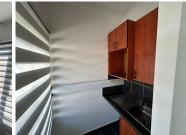

This is a 118m2 office available to let, located on the first floor. Featuring clean finishes, an open plan carpeted office with breakaway smaller offices, kitchenette and access to a balcony overlooking Ontdekkers Road. Standard office lighting and air conditioning. Prepaid electricity is available, and the tenant is not charged for water. Gross Rental: R17000 excluding VAT per month. Ample parking bays available.