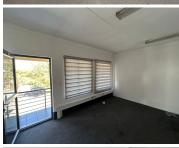

This is a 118m2 office available to let, located on the first floor. Featuring clean finishes, an open plan carpeted office with breakaway smaller offices, kitchenette and access to a balcony overlooking Ontdekkers Road. Standard office lighting and air conditioning. Prepaid electricity is available, and the tenant is not charged for water. Gross Rental: R17000 excluding VAT per month. Ample parking bays available.