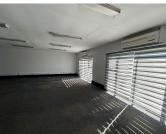

This is a 118m2 office available to let, located on the first floor. Featuring clean finishes, an open plan carpeted office with breakaway smaller offices, kitchenette and access to a balcony overlooking Ontdekkers Road. Standard office lighting and air conditioning. Prepaid electricity is available, and the tenant is not charged for water. Gross Rental: R17000 excluding VAT per month. Ample parking bays available.

#### Gross Monthly Rental Lease Period Available From

R17,000 Ex Vat 12 months Negotiable

| Floor Size m <sup>2</sup> | 118        | Security         | Yes |
|---------------------------|------------|------------------|-----|
| Parking Bays              | -          | Air Conditioning | Yes |
| Title                     | -          | Generator        | -   |
| Zoning                    | Commercial | Fibre            | -   |