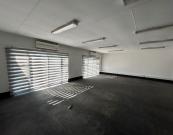

This is a 118m2 office available to let, located on the first floor. Featuring clean finishes, an open plan carpeted office with breakaway smaller offices, kitchenette and access to a balcony overlooking Ontdekkers Road. Standard office lighting and air conditioning. Prepaid electricity is available, and the tenant is not charged for water. Gross Rental: R17000 excluding VAT per month. Ample parking bays available.

#### Gross Monthly Rental Lease Period Available From

R17,000 Ex Vat 12 months Negotiable

| Floor Size m <sup>2</sup> | 118        | Security         | Yes |
|---------------------------|------------|------------------|-----|
| Parking Bays              | -          | Air Conditioning | Yes |
| Title                     | -          | Generator        | -   |
| Zoning                    | Commercial | Fibre            | -   |