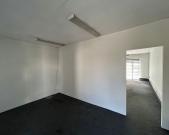

This is a 118m2 office available to let, located on the first floor. Featuring clean finishes, an open plan carpeted office with breakaway smaller offices, kitchenette and access to a balcony overlooking Ontdekkers Road. Standard office lighting and air conditioning. Prepaid electricity is available, and the tenant is not charged for water. Gross Rental: R17000 excluding VAT per month. Ample parking bays available.