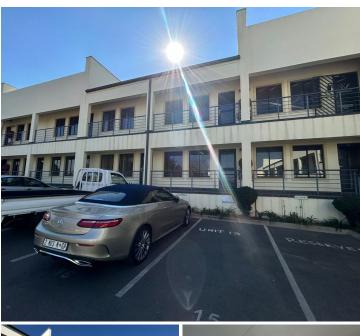

## 🐔 118 m²

Rhodes Office Park is a sought after commercial office park within a secure environment, offering ample parking for both the tenants and visitors. It is located on a prominent corner on Ontdekkers Road, in the heart of Roodepoort, providing easy access to highways.

This is a 118m2 office available to let, located on the first floor. Featuring clean finishes, an open plan carpeted office with breakaway smaller offices, kitchenette and access to a balcony overlooking Ontdekkers Road. Standard office lighting and air conditioning. Prepaid electricity is available, and the tenant is not charged for water. Gross Rental: R17000 excluding VAT per month. Ample parking bays available.

With easy access to the N1 and N14 highways. This is a soughtafter business address which is easily accessible.