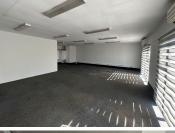

This is a 118m2 office available to let, located on the first floor. Featuring clean finishes, an open plan carpeted office with breakaway smaller offices, kitchenette and access to a balcony overlooking Ontdekkers Road. Standard office lighting and air conditioning. Prepaid electricity is available, and the tenant is not charged for water. Gross Rental: R17000 excluding VAT per month. Ample parking bays available.

#### Gross Monthly Rental Lease Period Available From

R17,000 Ex Vat 12 months Negotiable

| Floor Size m <sup>2</sup> | 118        | Security         | Yes |
|---------------------------|------------|------------------|-----|
| Parking Bays              | -          | Air Conditioning | Yes |
| Title                     | -          | Generator        | -   |
| Zoning                    | Commercial | Fibre            | -   |