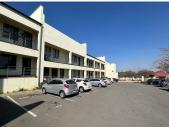

## 🐔 118 m²

Rhodes Office Park is a sought after commercial office park within a secure environment, offering ample parking for both the tenants and visitors. It is located on a prominent corner on Ontdekkers Road, in the heart of Roodepoort, providing easy access to highways.

This is a 118m2 office available to let, located on the first floor. Featuring clean finishes, an open plan carpeted office with breakaway smaller offices, kitchenette and access to a balcony overlooking Ontdekkers Road. Standard office lighting and air conditioning. Prepaid electricity is available, and the tenant is not charged for water. Gross Rental: R17000 excluding VAT per month. Ample parking bays available.