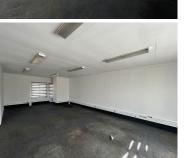

This is a 118m2 office available to let, located on the first floor. Featuring clean finishes, an open plan carpeted office with breakaway smaller offices, kitchenette and access to a balcony overlooking Ontdekkers Road. Standard office lighting and air conditioning. Prepaid electricity is available, and the tenant is not charged for water. Gross Rental: R17000 excluding VAT per month. Ample parking bays available.

#### Gross Monthly Rental Lease Period Available From

R17,000 Ex Vat 12 months Negotiable

| Floor Size m <sup>2</sup> | 118        | Security         | Yes |
|---------------------------|------------|------------------|-----|
| Parking Bays              | -          | Air Conditioning | Yes |
| Title                     | -          | Generator        | -   |
| Zoning                    | Commercial | Fibre            | -   |