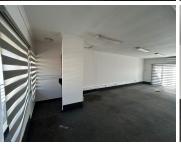

This is a 118m2 office available to let, located on the first floor. Featuring clean finishes, an open plan carpeted office with breakaway smaller offices, kitchenette and access to a balcony overlooking Ontdekkers Road. Standard office lighting and air conditioning. Prepaid electricity is available, and the tenant is not charged for water. Gross Rental: R17000 excluding VAT per month. Ample parking bays available.

#### Gross Monthly Rental Lease Period Available From

R17,000 Ex Vat 12 months Negotiable

| Floor Size m <sup>2</sup> | 118        | Security         | Yes |
|---------------------------|------------|------------------|-----|
| Parking Bays              | -          | Air Conditioning | Yes |
| Title                     | -          | Generator        | -   |
| Zoning                    | Commercial | Fibre            | -   |