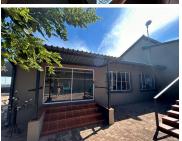

## 33,710 pm

Spacious Office Space for Rent - JBC House, Roodepoort

337 m<sup>2</sup>

Available for immediate occupation, this 337.10m² premium office space is located on the ground floor of JBC House. The unit features a reception area, an open-plan workspace, a boardroom, a kitchen, and bathrooms. Large windows provide ample natural light, creating a bright and professional atmosphere.

Situated in a convenient location with easy access to main arterial routes, restaurants, shops, and other local amenities, this space is ideal for businesses seeking a central and accessible location.