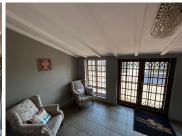

## 33,710 pm

Spacious Office Space for Rent - JBC House, Roodepoort

337 m<sup>2</sup>

Available for immediate occupation, this 337.10m² premium office space is located on the ground floor of JBC House. The unit features a reception area, an open-plan workspace, a boardroom, a kitchen, and bathrooms. Large windows provide ample natural light, creating a bright and professional atmosphere.