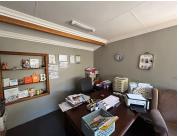

## 33,710 pm

Spacious Office Space for Rent - JBC House, Roodepoort

337 m<sup>2</sup>

Available for immediate occupation, this 337.10m² premium office space is located on the ground floor of JBC House. The unit features a reception area, an open-plan workspace, a boardroom, a kitchen, and bathrooms. Large windows provide ample natural light, creating a bright and professional atmosphere.