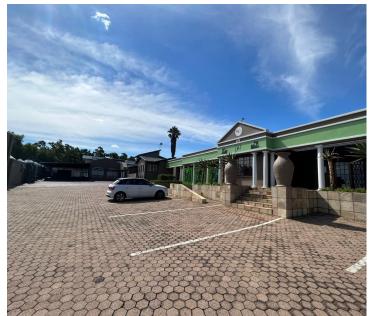

## 33,710 pm

Spacious Office Space for Rent - JBC House, Roodepoort

337 m<sup>2</sup>

Available for immediate occupation, this 337.10m² premium office space is located on the ground floor of JBC House. The unit features a reception area, an open-plan workspace, a boardroom, a kitchen, and bathrooms. Large windows provide ample natural light, creating a bright and professional atmosphere.

Situated in a convenient location with easy access to main arterial routes, restaurants, shops, and other local amenities, this space is ideal for businesses seeking a central and accessible location.

Rental Rate: R100/m² ex VAT Gross Lettable Area: 337.10m² Parking: Included in the rental price

Available: Immediately

Don't miss out on this fantastic opportunity—contact us today!

Gross Monthly Rental R33,710 Ex Vat Lease Period 12 months Available From Immediately