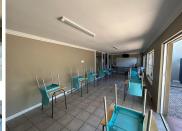

## 33,710 pm

Spacious Office Space for Rent - JBC House, Roodepoort

337 m<sup>2</sup>

Available for immediate occupation, this 337.10m² premium office space is located on the ground floor of JBC House. The unit features a reception area, an open-plan workspace, a boardroom, a kitchen, and bathrooms. Large windows provide ample natural light, creating a bright and professional atmosphere.