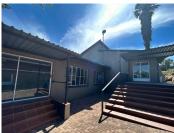

## 33,710 pm

Spacious Office Space for Rent - JBC House, Roodepoort

337 m<sup>2</sup>

Available for immediate occupation, this 337.10m² premium office space is located on the ground floor of JBC House. The unit features a reception area, an open-plan workspace, a boardroom, a kitchen, and bathrooms. Large windows provide ample natural light, creating a bright and professional atmosphere.

Situated in a convenient location with easy access to main arterial routes, restaurants, shops, and other local amenities, this space is ideal for businesses seeking a central and accessible location.