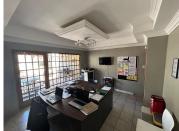

## 33,710 pm

Spacious Office Space for Rent - JBC House, Roodepoort

337 m<sup>2</sup>

Available for immediate occupation, this 337.10m² premium office space is located on the ground floor of JBC House. The unit features a reception area, an open-plan workspace, a boardroom, a kitchen, and bathrooms. Large windows provide ample natural light, creating a bright and professional atmosphere.