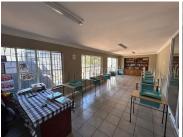

## 33,710 pm

Spacious Office Space for Rent - JBC House, Roodepoort

337 m<sup>2</sup>

Available for immediate occupation, this 337.10m² premium office space is located on the ground floor of JBC House. The unit features a reception area, an open-plan workspace, a boardroom, a kitchen, and bathrooms. Large windows provide ample natural light, creating a bright and professional atmosphere.