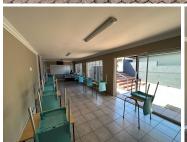

## 33,710 pm

Spacious Office Space for Rent - JBC House, Roodepoort

337 m<sup>2</sup>

Available for immediate occupation, this 337.10m² premium office space is located on the ground floor of JBC House. The unit features a reception area, an open-plan workspace, a boardroom, a kitchen, and bathrooms. Large windows provide ample natural light, creating a bright and professional atmosphere.