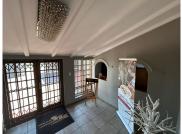

## 33,710 pm

Spacious Office Space for Rent - JBC House, Roodepoort

337 m<sup>2</sup>

Available for immediate occupation, this 337.10m² premium office space is located on the ground floor of JBC House. The unit features a reception area, an open-plan workspace, a boardroom, a kitchen, and bathrooms. Large windows provide ample natural light, creating a bright and professional atmosphere.