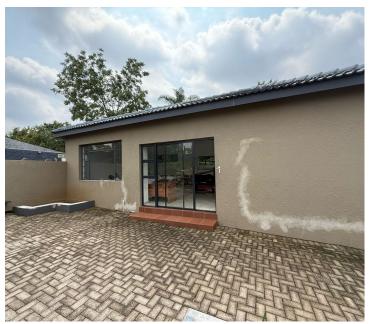

## 😭 63 m²

This 63.6m<sup>2</sup> ground-floor office space is available for immediate occupation in the JBC House building. The unit features an openplan layout with ample natural light, and it includes a bathroom for convenience.

The property is ideally located with easy access to main arterial routes, restaurants, shops, and various amenities, making it a great choice for businesses looking for a central, accessible location.