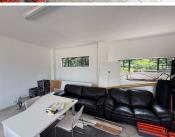

## 😭 63 m²

This 63.6m<sup>2</sup> ground-floor office space is available for immediate occupation in the JBC House building. The unit features an openplan layout with ample natural light, and it includes a bathroom for convenience.

The property is ideally located with easy access to main arterial routes, restaurants, shops, and various amenities, making it a great choice for businesses looking for a central, accessible location.

Rental Rate: R110/m<sup>2</sup> ex VAT Gross Lettable Area: 63.6m<sup>2</sup> Parking: Included in the rental price

Available: Immediately

Get in touch today to secure this well-located office space!