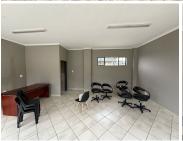

## 5,197 pm

Premium Office Space for Rent - Florida Park, Roodepoort

备 47 m²

This 47.22m² ground-floor office space is available for immediate occupation in the JBC House building. The unit is open plan with natural lighting throughout and includes a bathroom for convenience.