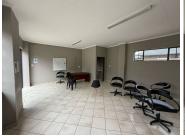

## 5,197 pm

Premium Office Space for Rent - Florida Park, Roodepoort

备 47 m²

This 47.22m² ground-floor office space is available for immediate occupation in the JBC House building. The unit is open plan with natural lighting throughout and includes a bathroom for convenience.