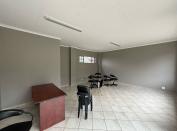

## 5,197 pm

Premium Office Space for Rent - Florida Park, Roodepoort

备 47 m²

This 47.22m² ground-floor office space is available for immediate occupation in the JBC House building. The unit is open plan with natural lighting throughout and includes a bathroom for convenience.