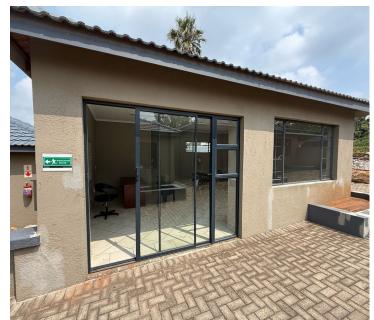

## 5,197 pm

Premium Office Space for Rent - Florida Park, Roodepoort

备 47 m²

This 47.22m² ground-floor office space is available for immediate occupation in the JBC House building. The unit is open plan with natural lighting throughout and includes a bathroom for convenience.

Conveniently located close to main arterial routes, restaurants, shops, and various amenities, this office space is ideal for businesses seeking a central location with easy access to key areas in Roodepoort.