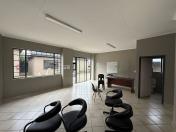

## 5,197 pm

Premium Office Space for Rent - Florida Park, Roodepoort

备 47 m²

This 47.22m² ground-floor office space is available for immediate occupation in the JBC House building. The unit is open plan with natural lighting throughout and includes a bathroom for convenience.

Conveniently located close to main arterial routes, restaurants, shops, and various amenities, this office space is ideal for businesses seeking a central location with easy access to key areas in Roodepoort.