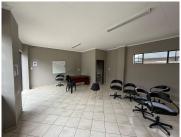

## 6,996 pm

Premium Office Space for Rent – JBC House, Florida Park, Roodepoort

63 m<sup>2</sup>

This 63.6m² ground-floor office space is available for immediate occupation in the JBC House building. The unit features open-plan space with natural lighting and includes a bathroom for convenience.

Located near main arterial routes, restaurants, shops, and various amenities, this office offers both accessibility and practicality for your business.

Rental Rate: R110/m² ex VAT Gross Lettable Area: 63.6m² Parking: Included in the rental price