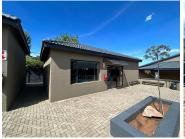

## 6,996 pm

Premium Office Space for Rent – JBC House, Florida Park, Roodepoort

63 m<sup>2</sup>

This 63.6m² ground-floor office space is available for immediate occupation in the JBC House building. The unit features open-plan space with natural lighting and includes a bathroom for convenience.

Located near main arterial routes, restaurants, shops, and various amenities, this office offers both accessibility and practicality for your business.

Rental Rate: R110/m² ex VAT Gross Lettable Area: 63.6m² Parking: Included in the rental price