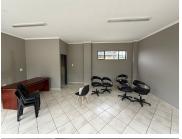

## 6,996 pm

Premium Office Space for Rent – JBC House, Florida Park, Roodepoort

63 m<sup>2</sup>

This 63.6m² ground-floor office space is available for immediate occupation in the JBC House building. The unit features open-plan space with natural lighting and includes a bathroom for convenience.

Located near main arterial routes, restaurants, shops, and various amenities, this office offers both accessibility and practicality for your business.

Rental Rate: R110/m² ex VAT Gross Lettable Area: 63.6m² Parking: Included in the rental price