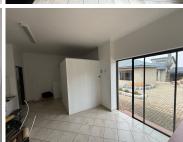

## 6,996 pm

Premium Office Space for Rent – JBC House, Florida Park, Roodepoort

63 m<sup>2</sup>

This 63.6m² ground-floor office space is available for immediate occupation in the JBC House building. The unit features open-plan space with natural lighting and includes a bathroom for convenience.

Located near main arterial routes, restaurants, shops, and various amenities, this office offers both accessibility and practicality for your business.

Rental Rate: R110/m² ex VAT Gross Lettable Area: 63.6m² Parking: Included in the rental price