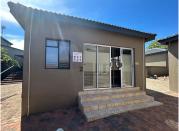

## 6,996 pm

Premium Office Space for Rent – JBC House, Florida Park, Roodepoort

63 m<sup>2</sup>

This 63.6m² ground-floor office space is available for immediate occupation in the JBC House building. The unit features open-plan space with natural lighting and includes a bathroom for convenience.

Located near main arterial routes, restaurants, shops, and various amenities, this office offers both accessibility and practicality for your business.

Rental Rate: R110/m² ex VAT Gross Lettable Area: 63.6m² Parking: Included in the rental price