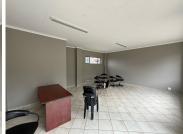

## 6,996 pm

Premium Office Space for Rent – JBC House, Florida Park, Roodepoort

63 m<sup>2</sup>

This 63.6m² ground-floor office space is available for immediate occupation in the JBC House building. The unit features open-plan space with natural lighting and includes a bathroom for convenience.

Located near main arterial routes, restaurants, shops, and various amenities, this office offers both accessibility and practicality for your business.

Rental Rate: R110/m² ex VAT Gross Lettable Area: 63.6m² Parking: Included in the rental price