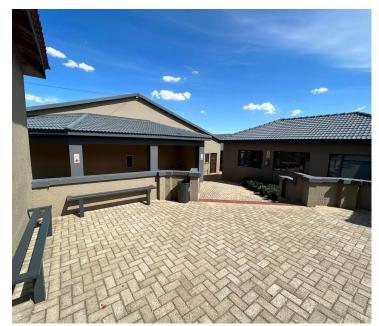

## 6,996 pm

Premium Office Space for Rent – JBC House, Florida Park, Roodepoort

63 m<sup>2</sup>

This 63.6m² ground-floor office space is available for immediate occupation in the JBC House building. The unit features open-plan space with natural lighting and includes a bathroom for convenience.

Located near main arterial routes, restaurants, shops, and various amenities, this office offers both accessibility and practicality for your business.

Rental Rate: R110/m² ex VAT Gross Lettable Area: 63.6m² Parking: Included in the rental price