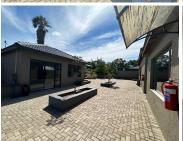

## 6,996 pm

Premium Office Space for Rent – JBC House, Florida Park, Roodepoort

63 m<sup>2</sup>

This 63.6m² ground-floor office space is available for immediate occupation in the JBC House building. The unit features open-plan space with natural lighting and includes a bathroom for convenience.

Located near main arterial routes, restaurants, shops, and various amenities, this office offers both accessibility and practicality for your business.

Rental Rate: R110/m² ex VAT Gross Lettable Area: 63.6m² Parking: Included in the rental price