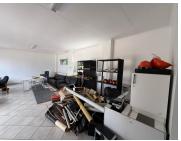

## 6,996 pm

Premium Office Space for Rent – JBC House, Florida Park, Roodepoort

63 m<sup>2</sup>

This 63.6m² ground-floor office space is available for immediate occupation in the JBC House building. The unit features open-plan space with natural lighting and includes a bathroom for convenience.

Located near main arterial routes, restaurants, shops, and various amenities, this office offers both accessibility and practicality for your business.

Rental Rate: R110/m² ex VAT Gross Lettable Area: 63.6m² Parking: Included in the rental price