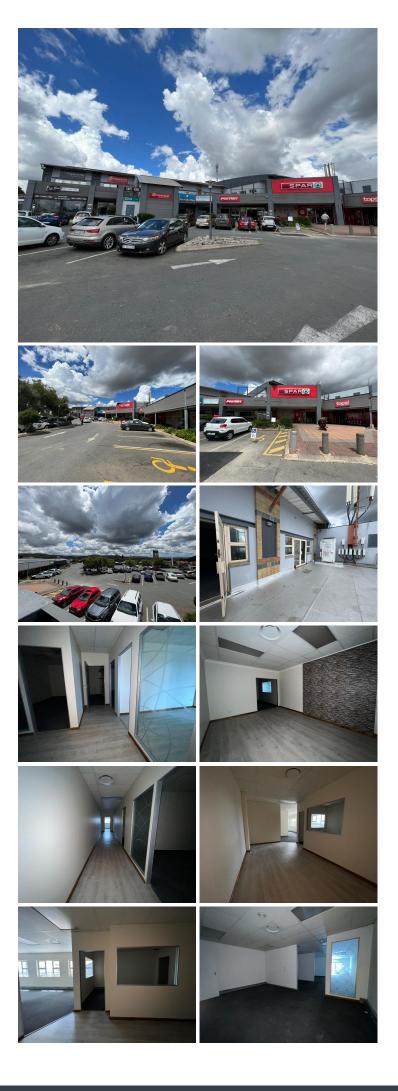

## 🔏 730 m²

The Ridge Shopping Centre is a very well mixed-use centre located in the heart of Honeydew Ridge with 24 Hour security on site which patrols the centre and 24 Hour CCTV surveillance.

This is a 730sqm fully fitted move in ready 1st floor unit. Space consists of an reception area, boardroom as well as an open plan layout with excellently maintained carpeted flooring, standard office lighting and air-conditioning.

Centrally located in the heart of Honeydew. With easy access to the N1 and N14 highways. This is a sought-after business address which is easily accessible.

#### Gross Monthly Rental Lease Period Available From

R87,600 Ex Vat Negotiable Immediately

| Floor Size m <sup>2</sup> | 730        | Security         | Yes |
|---------------------------|------------|------------------|-----|
| Parking Bays              | -          | Air Conditioning | Yes |
| Title                     | -          | Generator        | -   |
| Zoning                    | Commercial | Fibre            | -   |