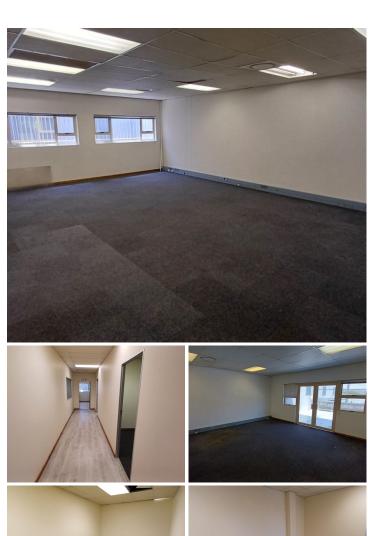

## 33,300 pm

The Ridge Shopping Centre | Prime Office Space to Let in Honeydew Ridge

370 m<sup>2</sup>

The Ridge Shopping Centre is located in the heart of Honeydew Ridge with 24-hour security patrols and CCTV surveillance. This is a 370sqm fully fitted unit available for immediate occupation. Open plan layout with well-maintained flooring, excellent natural lighting and balcony access.