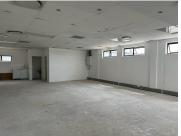

## 22,800 pm

The Ridge Shopping Centre | Prime Retail Space to Let in Honeydew Ridge

285 m<sup>2</sup>

The Ridge Shopping Centre is located in the heart of Honeydew Ridge with 24-hour security patrols and CCTV surveillance. This is a 285sqm gym space available for immediate occupation. Open plan layout with well-maintained flooring and excellent natural lighting. Indoor plumbing included.