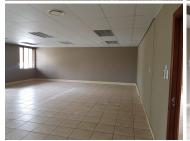

There is a 168/sqm office to let within Building A located in unit 5. The office park is only a short distance from the N1 highway and public transport. Eagle Canyon Country Club is within walking distance. A warehouse component is placed next door suitable for storage.

Gross Monthly Rental R15,269 Ex Vat Lease Period Negotiable Available From Rnmediately

| Floor Size m <sup>2</sup> | 168        | Security         | Yes |
|---------------------------|------------|------------------|-----|
| Parking Bays              | 2.0        | Air Conditioning | Yes |
| Title                     | -          | Generator        | -   |
| Zoning                    | Commercial | Fibre            | -   |