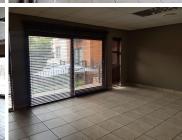

## 15,269 pm

GROUND FLOOR OFFICE TO LET AT WILD FIG BUSINESS PARK

168 m<sup>2</sup>

Wild Fig Business Park is located in the heart of Honeydew. The business park features 24 hour security, backup generator and fibre. The office park boasts landscaped gardens and provides ample parking: 2 open bays, 1 covered and 3 basement.

There is a 168/sqm office to let within Building A located in unit 5. The office park is only a short distance from the N1 highway and public transport. Eagle Canyon Country Club is within walking distance. A warehouse component is placed next door suitable for storage.