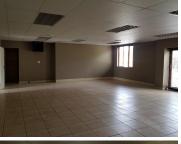

## 15,269 pm

GROUND FLOOR OFFICE TO LET AT WILD FIG BUSINESS PARK

168 m<sup>2</sup>

Wild Fig Business Park is located in the heart of Honeydew. The business park features 24 hour security, backup generator and fibre. The office park boasts landscaped gardens and provides ample parking: 2 open bays, 1 covered and 3 basement.

There is a 168/sqm office to let within Building A located in unit 5. The office park is only a short distance from the N1 highway and public transport. Eagle Canyon Country Club is within walking distance. A warehouse component is placed next door suitable for storage.