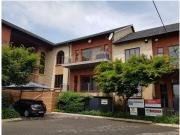

## 15,269 pm

GROUND FLOOR OFFICE TO LET AT WILD FIG BUSINESS PARK

168 m<sup>2</sup>

Wild Fig Business Park is located in the heart of Honeydew. The business park features 24 hour security, backup generator and fibre. The office park boasts landscaped gardens and provides ample parking: 2 open bays, 1 covered and 3 basement.

There is a 168/sqm office to let within Building A located in unit 5. The office park is only a short distance from the N1 highway and public transport. Eagle Canyon Country Club is within walking distance. A warehouse component is placed next door suitable for storage.