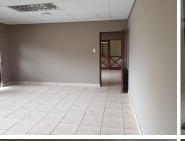

## 15,269 pm

GROUND FLOOR OFFICE TO LET AT WILD FIG BUSINESS PARK

168 m<sup>2</sup>

Wild Fig Business Park is located in the heart of Honeydew. The business park features 24 hour security, backup generator and fibre. The office park boasts landscaped gardens and provides ample parking: 2 open bays, 1 covered and 3 basement.

There is a 168/sqm office to let within Building A located in unit 5. The office park is only a short distance from the N1 highway and public transport. Eagle Canyon Country Club is within walking distance. A warehouse component is placed next door suitable for storage.