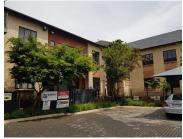

## 15,269 pm

GROUND FLOOR OFFICE TO LET AT WILD FIG BUSINESS PARK

168 m<sup>2</sup>

Wild Fig Business Park is located in the heart of Honeydew. The business park features 24 hour security, backup generator and fibre. The office park boasts landscaped gardens and provides ample parking: 2 open bays, 1 covered and 3 basement.

There is a 168/sqm office to let within Building A located in unit 5. The office park is only a short distance from the N1 highway and public transport. Eagle Canyon Country Club is within walking distance. A warehouse component is placed next door suitable for storage.