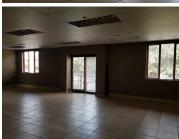

## 15,269 pm

GROUND FLOOR OFFICE TO LET AT WILD FIG BUSINESS PARK

168 m<sup>2</sup>

Wild Fig Business Park is located in the heart of Honeydew. The business park features 24 hour security, backup generator and fibre. The office park boasts landscaped gardens and provides ample parking: 2 open bays, 1 covered and 3 basement.

There is a 168/sqm office to let within Building A located in unit 5. The office park is only a short distance from the N1 highway and public transport. Eagle Canyon Country Club is within walking distance. A warehouse component is placed next door suitable for storage.