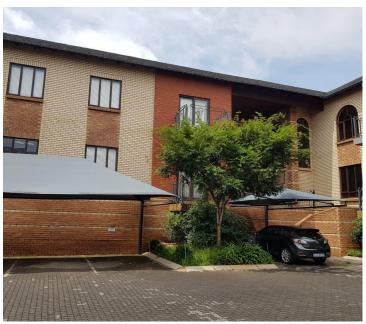

## 15,269 pm

GROUND FLOOR OFFICE TO LET AT WILD FIG BUSINESS PARK

168 m<sup>2</sup>

Wild Fig Business Park is located in the heart of Honeydew. The business park features 24 hour security, backup generator and fibre. The office park boasts landscaped gardens and provides ample parking: 2 open bays, 1 covered and 3 basement.

There is a 168/sqm office to let within Building A located in unit 5. The office park is only a short distance from the N1 highway and public transport. Eagle Canyon Country Club is within walking distance. A warehouse component is placed next door suitable for storage.