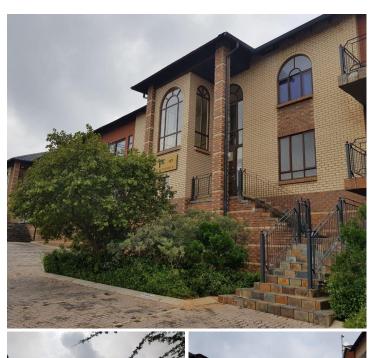

## 155 m<sup>2</sup>

A stunning office measuring 155sqm is available to let in the Honeydew business area. This building features a backup generator and 24-hour security, as well as ample parking. There are beautiful gardens and water features in the park adding to the peaceful environment.

Wild Fig Business Park is a centrally located A grade business park in the heart of Honeydew. Situated just off Beyers Naude Drive with easy access to the N1 and N14 highway. This is a sought after business address that is easily accessible from major arterial routes