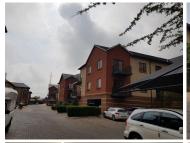

## 155 m<sup>2</sup>

A stunning office measuring 155sqm is available to let in the Honeydew business area. This building features a backup generator and 24-hour security, as well as ample parking. There are beautiful gardens and water features in the park adding to the peaceful environment.

Wild Fig Business Park is a centrally located A grade business park in the heart of Honeydew. Situated just off Beyers Naude Drive with easy access to the N1 and N14 highway. This is a sought after business address that is easily accessible from major arterial routes