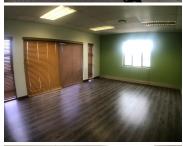

## 14,725 pm

Very neat commercial office space to let in Honeydew

## 155 m<sup>2</sup>

A stunning office measuring 155sqm is available to let in the Honeydew business area. This building features a backup generator and 24-hour security, as well as ample parking. There are beautiful gardens and water features in the park adding to the peaceful environment.