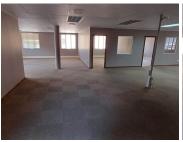

## 33,799 pm

Office To Let in Honeydew | Wild Fig Business Park | Roodepoort

328 m<sup>2</sup>

Wild Fig Business Park, Roodepoort, Unit 14 offers 328 square meters of commercial space for R33,799.00 per month, excluding VAT. This unit includes 5 under-roof parking bays, 4 shaded parking bays, and 4 open parking bays, providing ample parking options for tenants and visitors.