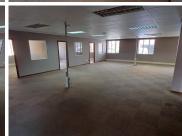

## 33,799 pm

Office To Let in Honeydew | Wild Fig Business Park | Roodepoort

328 m<sup>2</sup>

Wild Fig Business Park, Roodepoort, Unit 14 offers 328 square meters of commercial space for R33,799.00 per month, excluding VAT. This unit includes 5 under-roof parking bays, 4 shaded parking bays, and 4 open parking bays, providing ample parking options for tenants and visitors.