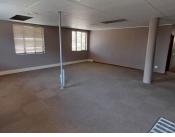

## 33,799 pm

Office To Let in Honeydew | Wild Fig Business Park | Roodepoort

328 m<sup>2</sup>

Wild Fig Business Park, Roodepoort, Unit 14 offers 328 square meters of commercial space for R33,799.00 per month, excluding VAT. This unit includes 5 under-roof parking bays, 4 shaded parking bays, and 4 open parking bays, providing ample parking options for tenants and visitors.

Additionally, the unit features balcony access, allowing for outdoor relaxation or meetings. The business park is access-controlled, ensuring security, and is staffed with security guards for added safety measures.