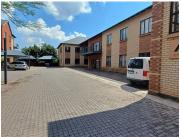

## 33,799 pm

Office To Let in Honeydew | Wild Fig Business Park | Roodepoort

328 m<sup>2</sup>

Wild Fig Business Park, Roodepoort, Unit 14 offers 328 square meters of commercial space for R33,799.00 per month, excluding VAT. This unit includes 5 under-roof parking bays, 4 shaded parking bays, and 4 open parking bays, providing ample parking options for tenants and visitors.