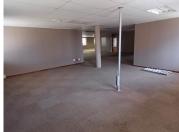

## 33,799 pm

Office To Let in Honeydew | Wild Fig Business Park | Roodepoort

328 m<sup>2</sup>

Wild Fig Business Park, Roodepoort, Unit 14 offers 328 square meters of commercial space for R33,799.00 per month, excluding VAT. This unit includes 5 under-roof parking bays, 4 shaded parking bays, and 4 open parking bays, providing ample parking options for tenants and visitors.

Additionally, the unit features balcony access, allowing for outdoor relaxation or meetings. The business park is access-controlled, ensuring security, and is staffed with security guards for added safety measures.