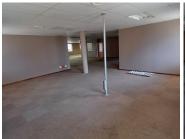

## 33,799 pm

Office To Let in Honeydew | Wild Fig Business Park | Roodepoort

328 m<sup>2</sup>

Wild Fig Business Park, Roodepoort, Unit 14 offers 328 square meters of commercial space for R33,799.00 per month, excluding VAT. This unit includes 5 under-roof parking bays, 4 shaded parking bays, and 4 open parking bays, providing ample parking options for tenants and visitors.