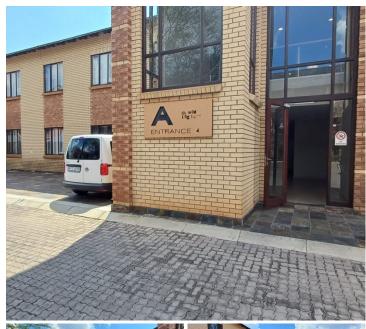

## 33,799 pm

Office To Let in Honeydew | Wild Fig Business Park | Roodepoort

328 m<sup>2</sup>

Wild Fig Business Park, Roodepoort, Unit 14 offers 328 square meters of commercial space for R33,799.00 per month, excluding VAT. This unit includes 5 under-roof parking bays, 4 shaded parking bays, and 4 open parking bays, providing ample parking options for tenants and visitors.

Additionally, the unit features balcony access, allowing for outdoor relaxation or meetings. The business park is access-controlled, ensuring security, and is staffed with security guards for added safety measures.