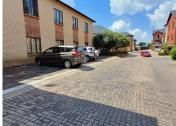

## 33,799 pm

Office To Let in Honeydew | Wild Fig Business Park | Roodepoort

328 m<sup>2</sup>

Wild Fig Business Park, Roodepoort, Unit 14 offers 328 square meters of commercial space for R33,799.00 per month, excluding VAT. This unit includes 5 under-roof parking bays, 4 shaded parking bays, and 4 open parking bays, providing ample parking options for tenants and visitors.