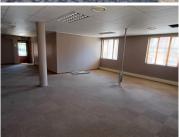

## 33,799 pm

Office To Let in Honeydew | Wild Fig Business Park | Roodepoort

328 m<sup>2</sup>

Wild Fig Business Park, Roodepoort, Unit 14 offers 328 square meters of commercial space for R33,799.00 per month, excluding VAT. This unit includes 5 under-roof parking bays, 4 shaded parking bays, and 4 open parking bays, providing ample parking options for tenants and visitors.

Additionally, the unit features balcony access, allowing for outdoor relaxation or meetings. The business park is access-controlled, ensuring security, and is staffed with security guards for added safety measures.