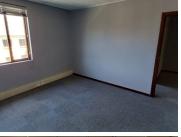

## 30,175 pm

Office To Let in Honeydew | Wild Fig Business Park | Roodepoort

Wild Fig Business Park, Roodepoort, Unit 15 offers 292 square meters of commercial space for R30 175.00 per month, excluding VAT. This unit includes 5 under-roof parking bays and 6 shaded parking bays, providing ample parking options for tenants and visitors.

Additionally, the unit features balcony access, allowing for outdoor relaxation or meetings. The business park is access-controlled, ensuring security, and is staffed with security guards for added safety measures.

This property is ideal for businesses seeking a spacious, secure, and well-equipped office space in Wild Fig Business Park, Roodepoort.

R30,175 Ex Vat Negotiable Immediately

| Floor Size m <sup>2</sup> | 292        | Security         | Yes |
|---------------------------|------------|------------------|-----|
| Parking Bays              | -          | Air Conditioning | Yes |
| Title                     | -          | Generator        | -   |
| Zoning                    | Commercial | Fibre            | -   |