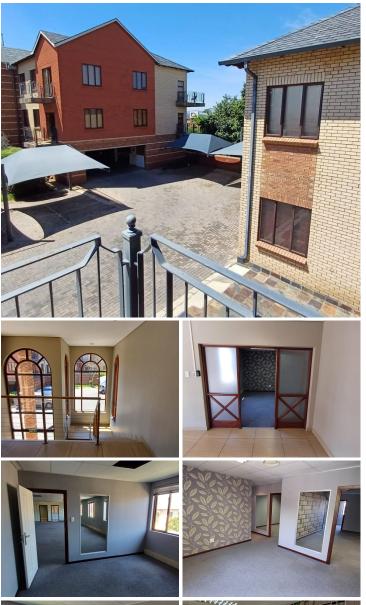

## 30,175 pm

Office To Let in Honeydew | Wild Fig Business Park | Roodepoort

Wild Fig Business Park, Roodepoort, Unit 15 offers 292 square meters of commercial space for R30 175.00 per month, excluding VAT. This unit includes 5 under-roof parking bays and 6 shaded parking bays, providing ample parking options for tenants and visitors.

Additionally, the unit features balcony access, allowing for outdoor relaxation or meetings. The business park is access-controlled, ensuring security, and is staffed with security guards for added safety measures.

This property is ideal for businesses seeking a spacious, secure, and well-equipped office space in Wild Fig Business Park, Roodepoort.

R30,175 Ex Vat Negotiable Immediately

| Floor Size m <sup>2</sup> | 292        | Security         | Yes |
|---------------------------|------------|------------------|-----|
| Parking Bays              | -          | Air Conditioning | Yes |
| Title                     | -          | Generator        | -   |
| Zoning                    | Commercial | Fibre            | -   |