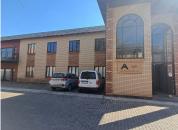

## 23,017 pm

Wild Fig Office Park | Premium Office Space to Let in Honeydew, Roodepoort

255 m<sup>2</sup>

Wild Fig Office Park is an A-grade business complex at 1494 Cranberry Street, Honeydew. Ideally located just off Beyers Naude Drive, this prestigious address offers easy access to the N1 and N14 highways.

An office space of 255.75sqm is available for immediate lease at R90 per sqm (excluding VAT and utilities). The office includes open-plan areas, private offices, a kitchen, air conditioning, and a 20sqm balcony at R16.00 per sqm. Additional features include carpeted flooring, standard office lighting, and ample natural light. The building is equipped with a backup generator, 24-hour security, and various parking options: basement parking at R375, shaded parking at R270, and open parking at R175 per bay per month.