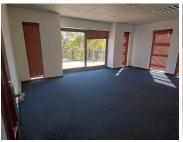

An office space of 255.75sqm is available for immediate lease at R90 per sqm (excluding VAT and utilities). The office includes open-plan areas, private offices, a kitchen, air conditioning, and a 20sqm balcony at R16.00 per sqm. Additional features include carpeted flooring, standard office lighting, and ample natural light. The building is equipped with a backup generator, 24-hour security, and various parking options: basement parking at R375, shaded parking at R270, and open parking at R175 per bay per month.