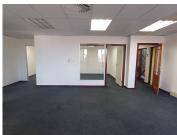

An office space of 255.75sqm is available for immediate lease at R90 per sqm (excluding VAT and utilities). The office includes open-plan areas, private offices, a kitchen, air conditioning, and a 20sqm balcony at R16.00 per sqm. Additional features include carpeted flooring, standard office lighting, and ample natural light. The building is equipped with a backup generator, 24-hour security, and various parking options: basement parking at R375, shaded parking at R270, and open parking at R175 per bay per month.