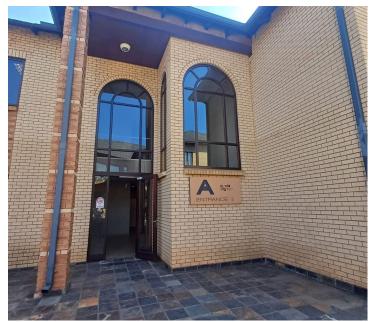

## 23,017 pm

Wild Fig Office Park | Premium Office Space to Let in Honeydew, Roodepoort

255 m<sup>2</sup>

Wild Fig Office Park is an A-grade business complex at 1494 Cranberry Street, Honeydew. Ideally located just off Beyers Naude Drive, this prestigious address offers easy access to the N1 and N14 highways.

An office space of 255.75sqm is available for immediate lease at R90 per sqm (excluding VAT and utilities). The office includes open-plan areas, private offices, a kitchen, air conditioning, and a 20sqm balcony at R16.00 per sqm. Additional features include carpeted flooring, standard office lighting, and ample natural light. The building is equipped with a backup generator, 24-hour security, and various parking options: basement parking at R375, shaded parking at R270, and open parking at R175 per bay per month.