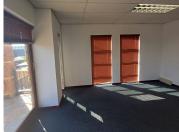

An office space of 255.75sqm is available for immediate lease at R90 per sqm (excluding VAT and utilities). The office includes open-plan areas, private offices, a kitchen, air conditioning, and a 20sqm balcony at R16.00 per sqm. Additional features include carpeted flooring, standard office lighting, and ample natural light. The building is equipped with a backup generator, 24-hour security, and various parking options: basement parking at R375, shaded parking at R270, and open parking at R175 per bay per month.