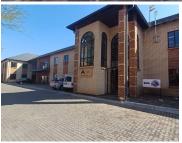

## 23,017 pm

Wild Fig Office Park | Premium Office Space to Let in Honeydew, Roodepoort

255 m<sup>2</sup>

Wild Fig Office Park is an A-grade business complex at 1494 Cranberry Street, Honeydew. Ideally located just off Beyers Naude Drive, this prestigious address offers easy access to the N1 and N14 highways.

An office space of 255.75sqm is available for immediate lease at R90 per sqm (excluding VAT and utilities). The office includes open-plan areas, private offices, a kitchen, air conditioning, and a 20sqm balcony at R16.00 per sqm. Additional features include carpeted flooring, standard office lighting, and ample natural light. The building is equipped with a backup generator, 24-hour security, and various parking options: basement parking at R375, shaded parking at R270, and open parking at R175 per bay per month.