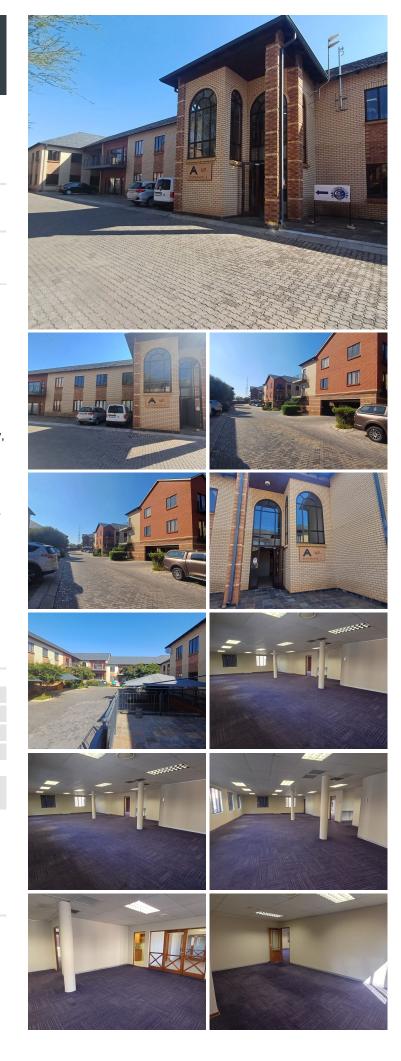

## 21,082 pm

Wild Fig Office Park | Prime Office Space to Lease in Honeydew, Roodepoort

Wild Fig Office Park is an A-grade business complex located at 1494 Cranberry Street, Honeydew. Just off Beyers Naude Drive, this prestigious address offers easy access to the N1 and N14 highways.

An office space of 234.25sqm is available for immediate lease at R90 per sqm (excluding VAT and utilities). The office includes open-plan areas, private offices, a kitchen, air conditioning, and a 20sqm balcony at R16.00 per sqm. Additional features include carpeted flooring, standard office lighting, and ample natural light. The building is equipped with a backup generator, 24-hour security, and various parking options: basement parking at R375, shaded parking at R270, and open parking at R175 per bay per month.

Situated in the vibrant Honeydew area, tenants benefit from a thriving community with nearby shopping centres, restaurants, and excellent transport links, ensuring convenient commuting and easy access to other parts of Johannesburg.