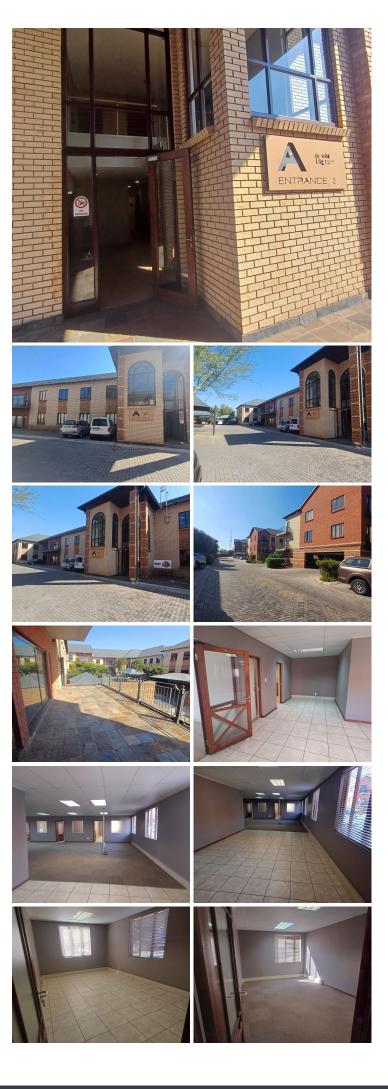

## 32,986 pm

Wild Fig Office Park | Premium Office Space to Lease in Honeydew, Roodepoort

Discover Wild Fig Office Park, an A-grade business complex at 1494 Cranberry Street, Honeydew. Ideally located just off Beyers Naude Drive, this prestigious address offers easy access to the N1 and N14 highways.

An office space of 366.52sqm is available for immediate lease at R90 per sqm (excluding VAT and utilities). The office includes open-plan areas, private offices, a kitchen, air conditioning, and a 39sqm balcony at R16.00 per sqm. Additional features include a mix of tiled and carpeted flooring, standard office lighting, and ample natural light. The building is equipped with a backup generator, 24-hour security, and various parking options: basement parking at R375, shaded parking at R270, and open parking at R175 per bay per month.

Situated in the vibrant Honeydew area, tenants benefit from a thriving community with nearby shopping centres, restaurants, and excellent transport links, ensuring convenient commuting and easy access to other parts of Johannesburg.