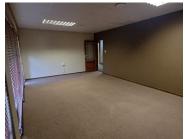

An office space of 179,48sqm is available for immediate lease at R90 per sqm (excluding VAT and utilities). The office includes open-plan areas, private offices, a kitchen, air conditioning, and a 15sqm balcony at R16.00 per sqm. Additional features include a mix of tiled and carpeted flooring, standard office lighting, and ample natural light. The building is equipped with a backup generator, 24-hour security, and various parking options: basement parking at R375, shaded parking at R270, and open parking at R175 per bay per month.