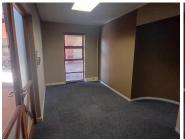

An office space of 179,48sqm is available for immediate lease at R90 per sqm (excluding VAT and utilities). The office includes open-plan areas, private offices, a kitchen, air conditioning, and a 15sqm balcony at R16.00 per sqm. Additional features include a mix of tiled and carpeted flooring, standard office lighting, and ample natural light. The building is equipped with a backup generator, 24-hour security, and various parking options: basement parking at R375, shaded parking at R270, and open parking at R175 per bay per month.