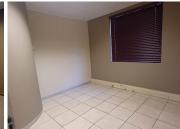

An office space of 179,48sqm is available for immediate lease at R90 per sqm (excluding VAT and utilities). The office includes open-plan areas, private offices, a kitchen, air conditioning, and a 15sqm balcony at R16.00 per sqm. Additional features include a mix of tiled and carpeted flooring, standard office lighting, and ample natural light. The building is equipped with a backup generator, 24-hour security, and various parking options: basement parking at R375, shaded parking at R270, and open parking at R175 per bay per month.