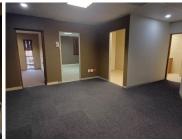

An office space of 179,48sqm is available for immediate lease at R90 per sqm (excluding VAT and utilities). The office includes open-plan areas, private offices, a kitchen, air conditioning, and a 15sqm balcony at R16.00 per sqm. Additional features include a mix of tiled and carpeted flooring, standard office lighting, and ample natural light. The building is equipped with a backup generator, 24-hour security, and various parking options: basement parking at R375, shaded parking at R270, and open parking at R175 per bay per month.