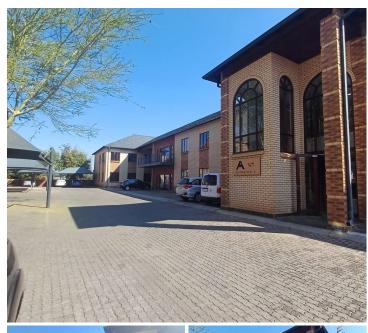

## 16,153 pm

Wild Fig Office Park | Prime Office Space to Lease in Honeydew, Roodepoort

179 m<sup>2</sup>

Discover Wild Fig Office Park, an A-grade business complex at 1494 Cranberry Street, Honeydew. Ideally located just off Beyers Naude Drive, this prestigious address offers easy access to the N1 and N14 highways.

Situated in the vibrant Honeydew area, tenants benefit from a thriving community with nearby shopping centres, restaurants, and excellent transport links, ensuring convenient commuting and easy access to other parts of Johannesburg.