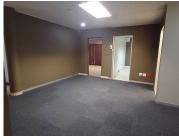

An office space of 179,48sqm is available for immediate lease at R90 per sqm (excluding VAT and utilities). The office includes open-plan areas, private offices, a kitchen, air conditioning, and a 15sqm balcony at R16.00 per sqm. Additional features include a mix of tiled and carpeted flooring, standard office lighting, and ample natural light. The building is equipped with a backup generator, 24-hour security, and various parking options: basement parking at R375, shaded parking at R270, and open parking at R175 per bay per month.