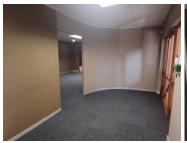

An office space of 179,48sqm is available for immediate lease at R90 per sqm (excluding VAT and utilities). The office includes open-plan areas, private offices, a kitchen, air conditioning, and a 15sqm balcony at R16.00 per sqm. Additional features include a mix of tiled and carpeted flooring, standard office lighting, and ample natural light. The building is equipped with a backup generator, 24-hour security, and various parking options: basement parking at R375, shaded parking at R270, and open parking at R175 per bay per month.