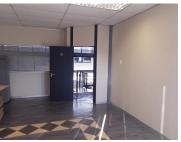

## 4,548 pm

Bimex Square | 5 Star Business Park | Prime Office Space to Let in Honeydew, Roodepoort

30 m<sup>2</sup>

Discover Unit 6 at Bimex Square, 5 Star Business Park located at the corner of Juice Street and Beyers Naude in Honeydew. This 30m² unit is available for rent at R4 548.90, offering a prime professional environment.

Bimex Square features a common kitchen, bathrooms, and 24/7 security for convenience and peace of mind. Located in Honeydew, the park is surrounded by shopping centres, restaurants, and has excellent transport links.