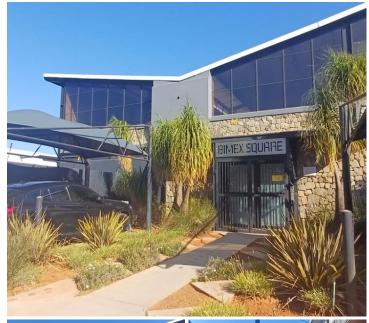

## 4,548 pm

Bimex Square | 5 Star Business Park | Prime Office Space to Let in Honeydew, Roodepoort

30 m<sup>2</sup>

Discover Unit 6 at Bimex Square, 5 Star Business Park located at the corner of Juice Street and Beyers Naude in Honeydew. This 30m² unit is available for rent at R4 548.90, offering a prime professional environment.

Bimex Square features a common kitchen, bathrooms, and 24/7 security for convenience and peace of mind. Located in Honeydew, the park is surrounded by shopping centres, restaurants, and has excellent transport links.