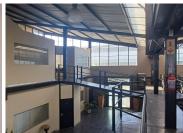

## 4,548 pm

Bimex Square | 5 Star Business Park | Prime Office Space to Let in Honeydew, Roodepoort

30 m<sup>2</sup>

Discover Unit 6 at Bimex Square, 5 Star Business Park located at the corner of Juice Street and Beyers Naude in Honeydew. This 30m² unit is available for rent at R4 548.90, offering a prime professional environment.

Bimex Square features a common kitchen, bathrooms, and 24/7 security for convenience and peace of mind. Located in Honeydew, the park is surrounded by shopping centres, restaurants, and has excellent transport links.