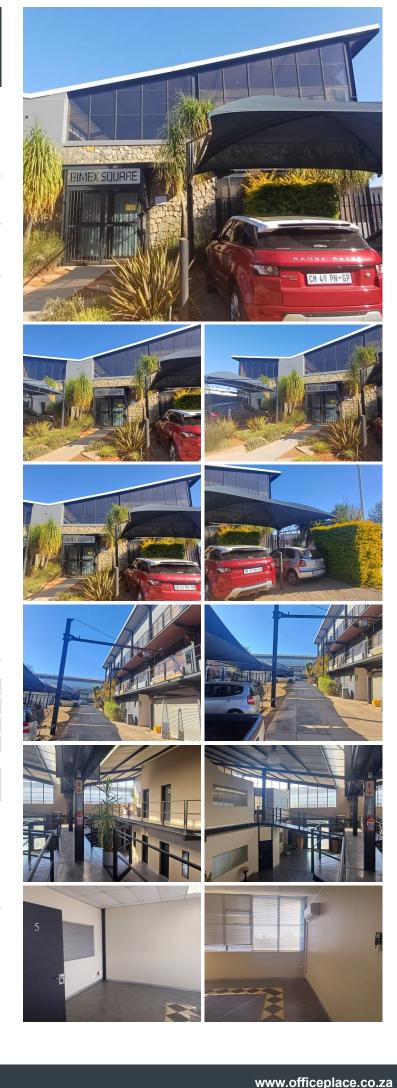

## 4,548 pm

Bimex Square | 5 Star Business Park | Prime Office Space to Let in Honeydew, Roodepoort

Discover Unit 5 at Bimex Square, 5 Star Business Park located at the corner of Juice Street and Beyers Naude in Honeydew. This 30m<sup>2</sup> unit is available for rent at R4 548.90, offering a prime professional environment.

Bimex Square features a common kitchen, bathrooms, and 24/7 security for convenience and peace of mind. Located in Honeydew, the park is surrounded by shopping centres, restaurants, and has excellent transport links.

## Gross Monthly Rental Lease Period Available From

R4,548 Ex Vat 12 months Immediately

| Floor Size m <sup>2</sup> | 30         | Security         | Yes |
|---------------------------|------------|------------------|-----|
| Parking Bays              | -          | Air Conditioning | Yes |
| Title                     | -          | Generator        | -   |
| Zoning                    | Commercial | Fibre            | -   |