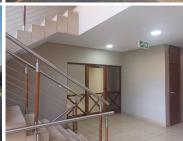

## 23,390 pm

Wild Fig Office Park | Prime Office Space to Lease in Honeydew, Roodepoort

257 m<sup>2</sup>

Discover the perfect business location at Wild Fig Office Park, located at 1494 Cranberry Street, Honeydew, in Building B Unit 17. This ground floor unit offers 257.23m<sup>2</sup> of premium office space at a net rent of R23 390 per month (excluding VAT). The property includes a reception area, a private kitchen, common bathrooms, a large open-plan office, three small private offices, two large private offices, and a 20m² private terrace. With 8 basement parking bays available at R375 per bay and a reliable generator backup, this space is designed for both functionality and convenience.