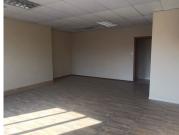

## 23,390 pm

Wild Fig Office Park | Prime Office Space to Lease in Honeydew, Roodepoort

257 m<sup>2</sup>

Discover the perfect business location at Wild Fig Office Park, located at 1494 Cranberry Street, Honeydew, in Building B Unit 17. This ground floor unit offers 257.23m<sup>2</sup> of premium office space at a net rent of R23 390 per month (excluding VAT). The property includes a reception area, a private kitchen, common bathrooms, a large open-plan office, three small private offices, two large private offices, and a 20m² private terrace. With 8 basement parking bays available at R375 per bay and a reliable generator backup, this space is designed for both functionality and convenience.