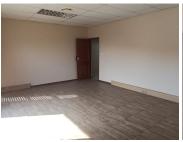

## 23,390 pm

Wild Fig Office Park | Prime Office Space to Lease in Honeydew, Roodepoort

257 m<sup>2</sup>

Discover the perfect business location at Wild Fig Office Park, located at 1494 Cranberry Street, Honeydew, in Building B Unit 17. This ground floor unit offers 257.23m<sup>2</sup> of premium office space at a net rent of R23 390 per month (excluding VAT). The property includes a reception area, a private kitchen, common bathrooms, a large open-plan office, three small private offices, two large private offices, and a 20m² private terrace. With 8 basement parking bays available at R375 per bay and a reliable generator backup, this space is designed for both functionality and convenience.