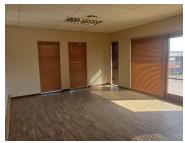

## 23,390 pm

Wild Fig Office Park | Prime Office Space to Lease in Honeydew, Roodepoort

257 m<sup>2</sup>

Discover the perfect business location at Wild Fig Office Park, located at 1494 Cranberry Street, Honeydew, in Building B Unit 17. This ground floor unit offers 257.23m<sup>2</sup> of premium office space at a net rent of R23 390 per month (excluding VAT). The property includes a reception area, a private kitchen, common bathrooms, a large open-plan office, three small private offices, two large private offices, and a 20m² private terrace. With 8 basement parking bays available at R375 per bay and a reliable generator backup, this space is designed for both functionality and convenience.