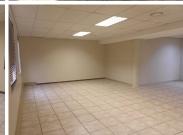

## 23,390 pm

Wild Fig Office Park | Prime Office Space to Lease in Honeydew, Roodepoort

257 m<sup>2</sup>

Discover the perfect business location at Wild Fig Office Park, located at 1494 Cranberry Street, Honeydew, in Building B Unit 17. This ground floor unit offers 257.23m<sup>2</sup> of premium office space at a net rent of R23 390 per month (excluding VAT). The property includes a reception area, a private kitchen, common bathrooms, a large open-plan office, three small private offices, two large private offices, and a 20m² private terrace. With 8 basement parking bays available at R375 per bay and a reliable generator backup, this space is designed for both functionality and convenience.