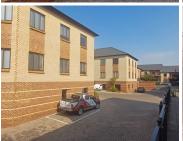

## 23,390 pm

Wild Fig Office Park | Prime Office Space to Lease in Honeydew, Roodepoort

257 m<sup>2</sup>

Discover the perfect business location at Wild Fig Office Park, located at 1494 Cranberry Street, Honeydew, in Building B Unit 17. This ground floor unit offers 257.23m<sup>2</sup> of premium office space at a net rent of R23 390 per month (excluding VAT). The property includes a reception area, a private kitchen, common bathrooms, a large open-plan office, three small private offices, two large private offices, and a 20m² private terrace. With 8 basement parking bays available at R375 per bay and a reliable generator backup, this space is designed for both functionality and convenience.

Situated in the bustling suburb of Honeydew, Wild Fig Office Park benefits from excellent accessibility to major highways and a variety of local amenities, including shopping centres, restaurants, and fitness facilities. This vibrant area combines the best of business and leisure, offering a productive and pleasant work environment. Choose Wild Fig Office Park for a strategic location that supports your business growth and provides a balanced worklife experience for your team.