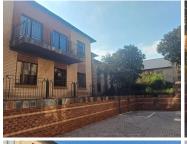

## 23,390 pm

Wild Fig Office Park | Prime Office Space to Lease in Honeydew, Roodepoort

257 m<sup>2</sup>

Discover the perfect business location at Wild Fig Office Park, located at 1494 Cranberry Street, Honeydew, in Building B Unit 17. This ground floor unit offers 257.23m<sup>2</sup> of premium office space at a net rent of R23 390 per month (excluding VAT). The property includes a reception area, a private kitchen, common bathrooms, a large open-plan office, three small private offices, two large private offices, and a 20m² private terrace. With 8 basement parking bays available at R375 per bay and a reliable generator backup, this space is designed for both functionality and convenience.

Situated in the bustling suburb of Honeydew, Wild Fig Office Park benefits from excellent accessibility to major highways and a variety of local amenities, including shopping centres, restaurants, and fitness facilities. This vibrant area combines the best of business and leisure, offering a productive and pleasant work environment. Choose Wild Fig Office Park for a strategic location that supports your business growth and provides a balanced worklife experience for your team.