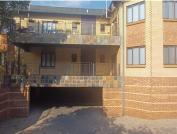

## 23,390 pm

Wild Fig Office Park | Prime Office Space to Lease in Honeydew, Roodepoort

257 m<sup>2</sup>

Discover the perfect business location at Wild Fig Office Park, located at 1494 Cranberry Street, Honeydew, in Building B Unit 17. This ground floor unit offers 257.23m<sup>2</sup> of premium office space at a net rent of R23 390 per month (excluding VAT). The property includes a reception area, a private kitchen, common bathrooms, a large open-plan office, three small private offices, two large private offices, and a 20m² private terrace. With 8 basement parking bays available at R375 per bay and a reliable generator backup, this space is designed for both functionality and convenience.

Situated in the bustling suburb of Honeydew, Wild Fig Office Park benefits from excellent accessibility to major highways and a variety of local amenities, including shopping centres, restaurants, and fitness facilities. This vibrant area combines the best of business and leisure, offering a productive and pleasant work environment. Choose Wild Fig Office Park for a strategic location that supports your business growth and provides a balanced worklife experience for your team.