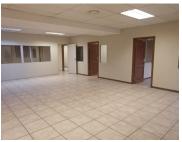

## 23,390 pm

Wild Fig Office Park | Prime Office Space to Lease in Honeydew, Roodepoort

257 m<sup>2</sup>

Discover the perfect business location at Wild Fig Office Park, located at 1494 Cranberry Street, Honeydew, in Building B Unit 17. This ground floor unit offers 257.23m<sup>2</sup> of premium office space at a net rent of R23 390 per month (excluding VAT). The property includes a reception area, a private kitchen, common bathrooms, a large open-plan office, three small private offices, two large private offices, and a 20m² private terrace. With 8 basement parking bays available at R375 per bay and a reliable generator backup, this space is designed for both functionality and convenience.