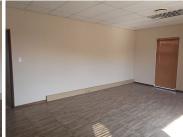

## 23,390 pm

Wild Fig Office Park | Prime Office Space to Lease in Honeydew, Roodepoort

257 m<sup>2</sup>

Discover the perfect business location at Wild Fig Office Park, located at 1494 Cranberry Street, Honeydew, in Building B Unit 17. This ground floor unit offers 257.23m<sup>2</sup> of premium office space at a net rent of R23 390 per month (excluding VAT). The property includes a reception area, a private kitchen, common bathrooms, a large open-plan office, three small private offices, two large private offices, and a 20m² private terrace. With 8 basement parking bays available at R375 per bay and a reliable generator backup, this space is designed for both functionality and convenience.