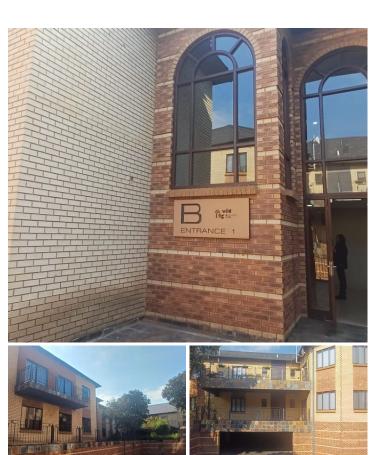

## 23,390 pm

Wild Fig Office Park | Prime Office Space to Lease in Honeydew, Roodepoort

257 m<sup>2</sup>

Discover the perfect business location at Wild Fig Office Park, located at 1494 Cranberry Street, Honeydew, in Building B Unit 17. This ground floor unit offers 257.23m<sup>2</sup> of premium office space at a net rent of R23 390 per month (excluding VAT). The property includes a reception area, a private kitchen, common bathrooms, a large open-plan office, three small private offices, two large private offices, and a 20m² private terrace. With 8 basement parking bays available at R375 per bay and a reliable generator backup, this space is designed for both functionality and convenience.

Situated in the bustling suburb of Honeydew, Wild Fig Office Park benefits from excellent accessibility to major highways and a variety of local amenities, including shopping centres, restaurants, and fitness facilities. This vibrant area combines the best of business and leisure, offering a productive and pleasant work environment. Choose Wild Fig Office Park for a strategic location that supports your business growth and provides a balanced worklife experience for your team.