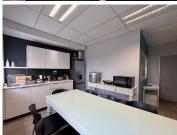

## 19,000 pm

Prime Office Space to Let at Blueberry Office Park, Honeydew, Roodepoort

153 m<sup>2</sup>

Discover your next business hub in the sought-after Blueberry Office Park, located at 28 Apple Street, Honeydew, Roodepoort. This 153sqm office space is available for rent at R19,000 plus VAT and offers a modern, secure, and well-maintained environment for your business to thrive.

Key features include:

24-hour security.

Generator backup with metered diesel consumption. Fibre connectivity, ISP connection for tenant's own account.

Utilities and Parking:

Utilities: Estimated monthly costs include water (R800), refuse (R350), and electricity (R3,000), based on current usage. Parking: Basement parking at R450 plus VAT and open parking at R150 plus VAT per bay.