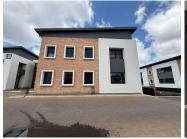

## 19,000 pm

Prime Office Space to Let at Blueberry Office Park, Honeydew, Roodepoort

153 m<sup>2</sup>

Discover your next business hub in the sought-after Blueberry Office Park, located at 28 Apple Street, Honeydew, Roodepoort. This 153sqm office space is available for rent at R19,000 plus VAT and offers a modern, secure, and well-maintained environment for your business to thrive.