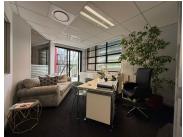

## 19,000 pm

Prime Office Space to Let at Blueberry Office Park, Honeydew, Roodepoort

153 m<sup>2</sup>

Discover your next business hub in the sought-after Blueberry Office Park, located at 28 Apple Street, Honeydew, Roodepoort. This 153sqm office space is available for rent at R19,000 plus VAT and offers a modern, secure, and well-maintained environment for your business to thrive.

Key features include:

24-hour security.

Generator backup with metered diesel consumption. Fibre connectivity, ISP connection for tenant's own account.

Utilities and Parking:

Utilities: Estimated monthly costs include water (R800), refuse (R350), and electricity (R3,000), based on current usage. Parking: Basement parking at R450 plus VAT and open parking at R150 plus VAT per bay.