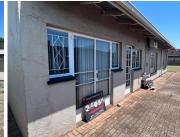

## 25,000 pm

Commercial Space Available To Lease in Roodepoort | Horison

452 m<sup>2</sup>

Located in Horison, Roodepoort, this commercial space offers 452 square meters available for rental at R25,000 per month. The property is suitable for holistic and massage therapy practices, providing ample room for various treatment rooms and relaxation areas.

With immediate availability, the space offers convenience for practitioners looking to establish or expand their businesses quickly. Additionally, the location in Horison, Roodepoort, offers visibility and accessibility to potential clients.

Ideal for holistic therapists and massage practitioners seeking a spacious and well-priced rental space in a convenient location.

Gross Monthly Rental R
Lease Period No
Available From Im

R25,000 Ex Vat Negotiable Immediately