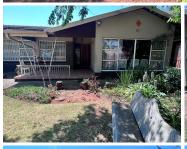

## 25,000 pm

Commercial Space Available To Lease in Roodepoort | Horison

452 m<sup>2</sup>

Located in Horison, Roodepoort, this commercial space offers 452 square meters available for rental at R25,000 per month. The property is suitable for holistic and massage therapy practices, providing ample room for various treatment rooms and relaxation areas.

With immediate availability, the space offers convenience for practitioners looking to establish or expand their businesses quickly. Additionally, the location in Horison, Roodepoort, offers visibility and accessibility to potential clients.