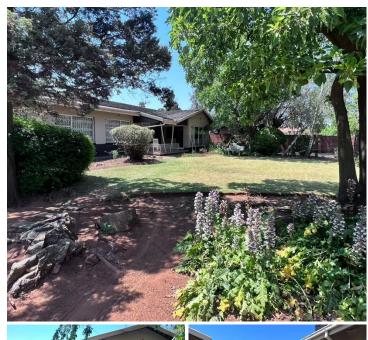

## 25,000 pm

Commercial Space Available To Lease in Roodepoort | Horison

452 m<sup>2</sup>

Located in Horison, Roodepoort, this commercial space offers 452 square meters available for rental at R25,000 per month. The property is suitable for holistic and massage therapy practices, providing ample room for various treatment rooms and relaxation areas.

With immediate availability, the space offers convenience for practitioners looking to establish or expand their businesses quickly. Additionally, the location in Horison, Roodepoort, offers visibility and accessibility to potential clients.