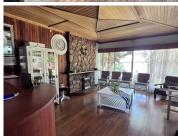

## 25,000 pm

Commercial Space Available To Lease in Roodepoort | Horison

452 m<sup>2</sup>

Located in Horison, Roodepoort, this commercial space offers 452 square meters available for rental at R25,000 per month. The property is suitable for holistic and massage therapy practices, providing ample room for various treatment rooms and relaxation areas.

With immediate availability, the space offers convenience for practitioners looking to establish or expand their businesses quickly. Additionally, the location in Horison, Roodepoort, offers visibility and accessibility to potential clients.

Ideal for holistic therapists and massage practitioners seeking a spacious and well-priced rental space in a convenient location.

Gross Monthly Rental R
Lease Period No
Available From Im

R25,000 Ex Vat Negotiable Immediately