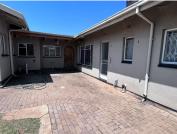

## 25,000 pm

Commercial Space Available To Lease in Roodepoort | Horison

452 m<sup>2</sup>

Located in Horison, Roodepoort, this commercial space offers 452 square meters available for rental at R25,000 per month. The property is suitable for holistic and massage therapy practices, providing ample room for various treatment rooms and relaxation areas.

With immediate availability, the space offers convenience for practitioners looking to establish or expand their businesses quickly. Additionally, the location in Horison, Roodepoort, offers visibility and accessibility to potential clients.