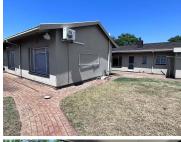

## 25,000 pm

Commercial Space Available To Lease in Roodepoort | Horison

452 m<sup>2</sup>

Located in Horison, Roodepoort, this commercial space offers 452 square meters available for rental at R25,000 per month. The property is suitable for holistic and massage therapy practices, providing ample room for various treatment rooms and relaxation areas.

With immediate availability, the space offers convenience for practitioners looking to establish or expand their businesses quickly. Additionally, the location in Horison, Roodepoort, offers visibility and accessibility to potential clients.