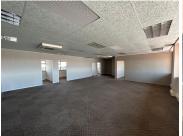

Situated on the 5th floor is a neatly fitted 206sqm office. Space has mostly open plan area along with partitioned multi functional spaces. Standard office lighting and air conditioning readily installed. Office has a magnificent view of the surrounding sky-line!