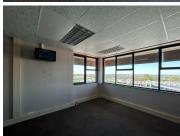

Situated on the 5th floor is a neatly fitted 206sqm office. Space has mostly open plan area along with partitioned multi functional spaces. Standard office lighting and air conditioning readily installed. Office has a magnificent view of the surrounding sky-line!