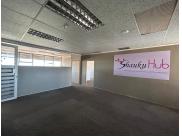

Situated on the 5th floor is a neatly fitted 206sqm office. Space has mostly open plan area along with partitioned multi functional spaces. Standard office lighting and air conditioning readily installed. Office has a magnificent view of the surrounding sky-line!