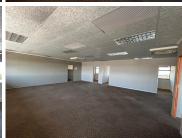

Situated on the 5th floor is a neatly fitted 206sqm office. Space has mostly open plan area along with partitioned multi functional spaces. Standard office lighting and air conditioning readily installed. Office has a magnificent view of the surrounding sky-line!