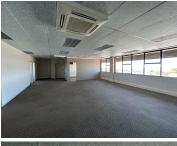

Situated on the 5th floor is a neatly fitted 206sqm office. Space has mostly open plan area along with partitioned multi functional spaces. Standard office lighting and air conditioning readily installed. Office has a magnificent view of the surrounding sky-line!