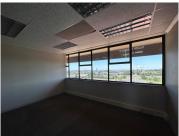

Situated on the 5th floor is a neatly fitted 206sqm office. Space has mostly open plan area along with partitioned multi functional spaces. Standard office lighting and air conditioning readily installed. Office has a magnificent view of the surrounding sky-line!