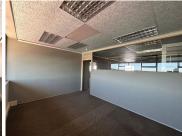

Situated on the 5th floor is a neatly fitted 206sqm office. Space has mostly open plan area along with partitioned multi functional spaces. Standard office lighting and air conditioning readily installed. Office has a magnificent view of the surrounding sky-line!