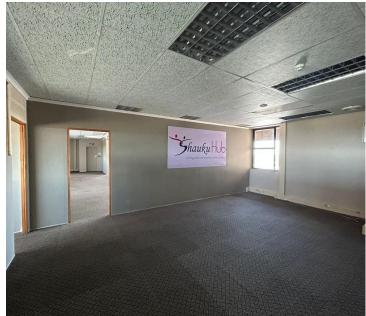

Situated on the 5th floor is a neatly fitted 206sqm office. Space has mostly open plan area along with partitioned multi functional spaces. Standard office lighting and air conditioning readily installed. Office has a magnificent view of the surrounding sky-line!